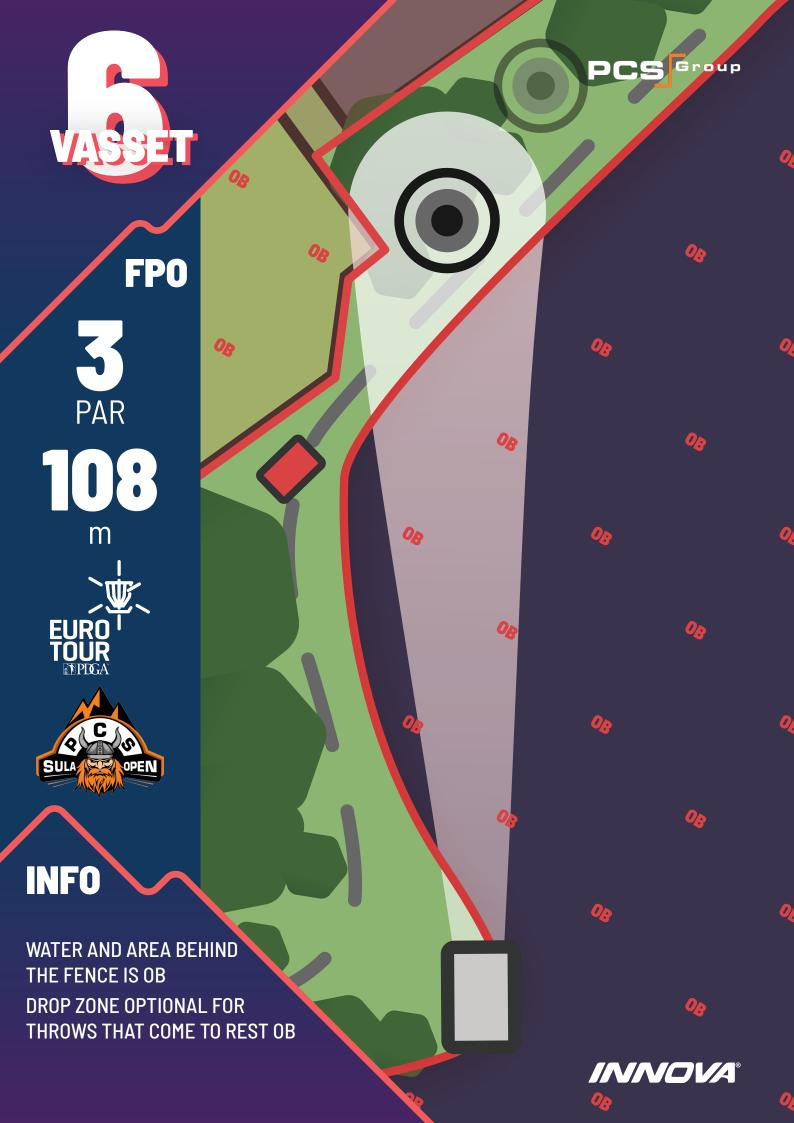

## VASSET COURSE

| HOLE    | 1   | 2  | 3   | 4   | 5   | 6   | 7   | 8  | 9   | 10  | 11  | 12  | 13 | 14  | 15 | 16 | 17 | 18  | TOT   |
|---------|-----|----|-----|-----|-----|-----|-----|----|-----|-----|-----|-----|----|-----|----|----|----|-----|-------|
| PAR     | 3   | 3  | 3   | 4   | 4   | 3   | 4   | 3  | 4   | 4/5 | 5   | 3/4 | 3  | 4/5 | 3  | 3  | 3  | 3/4 | 62/66 |
| MP0 (m) | 132 | 84 | 126 | 146 | 170 | 122 | 166 | 80 | 156 | 211 | 300 | 124 | 70 | 202 | 79 | 88 | 84 | 159 | 2499  |
| FP0 (m) | 132 | 84 | 107 | 135 | 147 | 108 | 150 | 80 | 145 | 211 | 240 | 124 | 70 | 202 | 79 | 88 | 84 | 159 | 2345  |

## PAR BO m

VASSET

INFO

WATER IS OB
RETEE FOR MISSED
MANDATORY WITH RESTRICTED
SPACE TO THE RIGHT