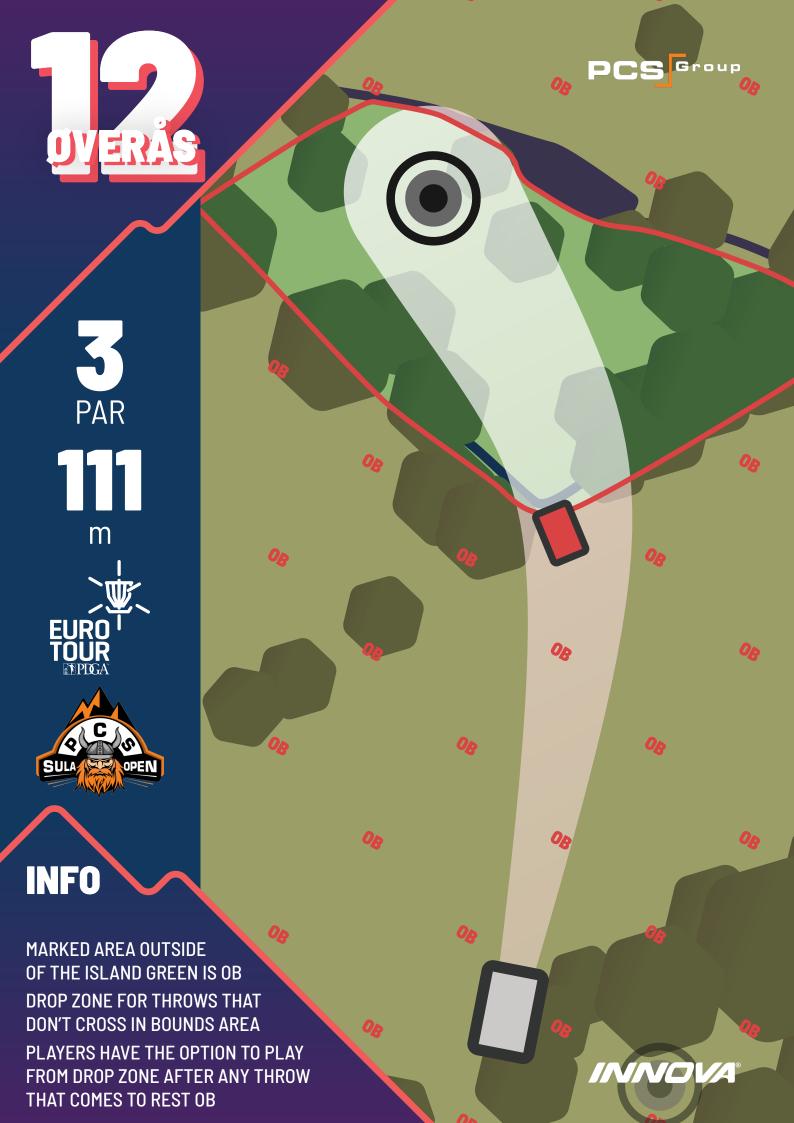

## **OVERÅS COURSE**

| HOLE    | 1   | 2   | 3   | 4   | 5  | 6  | 7   | 8   | 9   | 10  | 11 | 12  | 13  | 14  | 15  | 16  | 17  | 18  | TOT   |
|---------|-----|-----|-----|-----|----|----|-----|-----|-----|-----|----|-----|-----|-----|-----|-----|-----|-----|-------|
| PAR     | 3   | 3   | 3   | 3   | 3  | 3  | 4   | 4   | 3   | 3   | 3  | 3   | 4/5 | 3   | 4/5 | 4   | 4   | 4   | 61/63 |
| MP0 (m) | 124 | 108 | 111 | 105 | 99 | 94 | 205 | 160 | 104 | 100 | 88 | 111 | 222 | 125 | 290 | 185 | 155 | 194 | 2564  |
| FP0 (m) | 124 | 108 | 111 | 105 | 84 | 94 | 205 | 146 | 81  | 100 | 88 | 111 | 222 | 107 | 290 | 185 | 135 | 194 | 2474  |