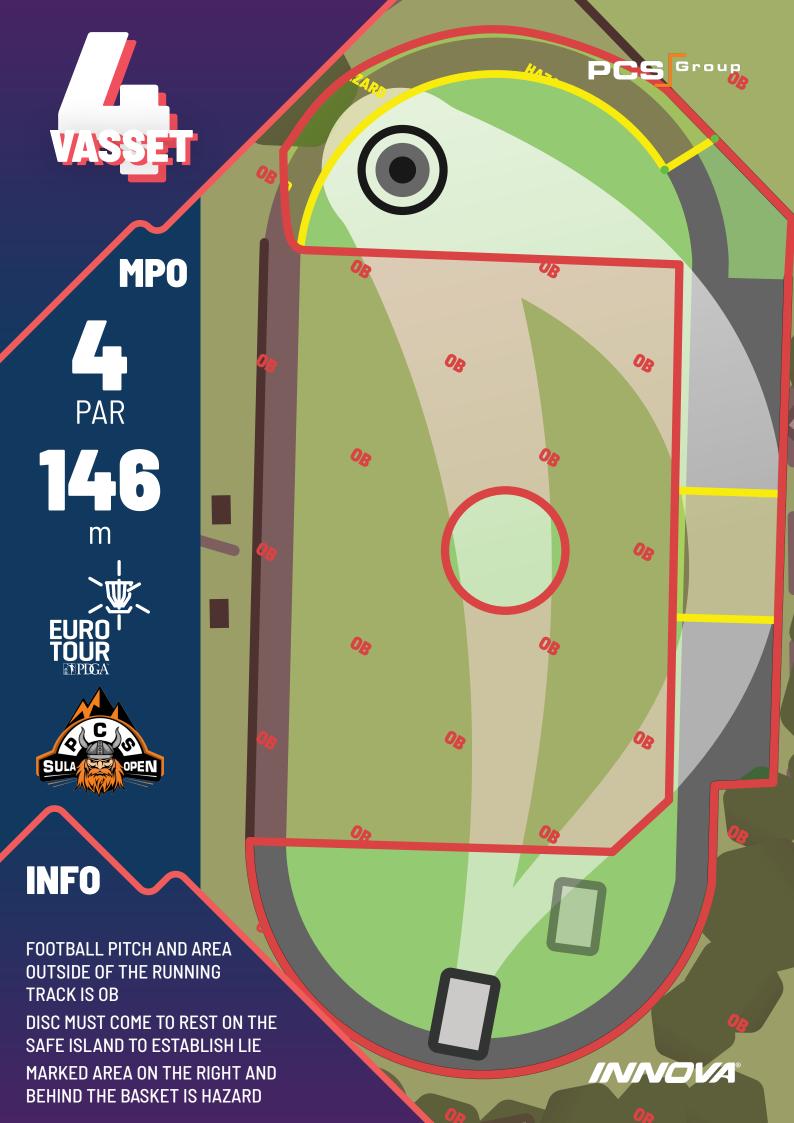

## VASSET COURSE

| HOLE    | 1   | 2  | 3   | 4   | 5   | 6   | 7   | 8  | 9   | 10  | 11  | 12  | 13 | 14  | 15 | 16 | 17 | 18  | TOT   |
|---------|-----|----|-----|-----|-----|-----|-----|----|-----|-----|-----|-----|----|-----|----|----|----|-----|-------|
| PAR     | 3   | 3  | 3   | 4   | 4   | 3   | 4   | 3  | 4   | 4/5 | 5   | 3/4 | 3  | 4/5 | 3  | 3  | 3  | 3/4 | 62/66 |
| MP0 (m) | 132 | 84 | 126 | 146 | 170 | 122 | 166 | 80 | 156 | 211 | 300 | 124 | 70 | 202 | 79 | 88 | 84 | 159 | 2499  |
| FP0 (m) | 132 | 84 | 107 | 135 | 147 | 108 | 150 | 80 | 145 | 211 | 240 | 124 | 70 | 202 | 79 | 88 | 84 | 159 | 2345  |

## PAR BO m

VASSET

INFO

WATER IS OB
RETEE FOR MISSED
MANDATORY WITH RESTRICTED
SPACE TO THE RIGHT