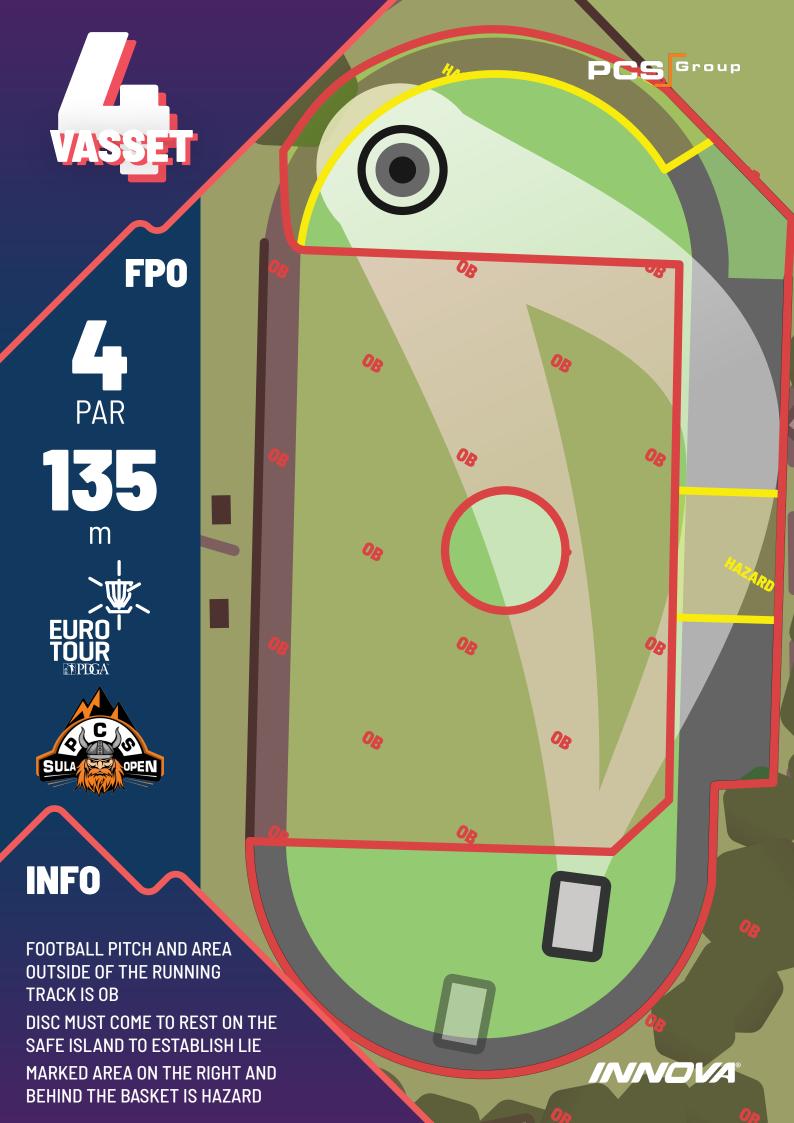

## VASSET COURSE

| HOLE    | 1   | 2  | 3   | 4   | 5   | 6   | 7   | 8  | 9   | 10  | 11  | 12  | 13 | 14  | 15 | 16 | 17 | 18  | TOT   |
|---------|-----|----|-----|-----|-----|-----|-----|----|-----|-----|-----|-----|----|-----|----|----|----|-----|-------|
| PAR     | 3   | 3  | 3   | 4   | 4   | 3   | 4   | 3  | 4   | 4/5 | 5   | 3/4 | 3  | 4/5 | 3  | 3  | 3  | 3/4 | 62/66 |
| MP0 (m) | 132 | 84 | 126 | 146 | 170 | 122 | 166 | 80 | 156 | 211 | 300 | 124 | 70 | 202 | 79 | 88 | 84 | 159 | 2499  |
| FP0 (m) | 132 | 84 | 107 | 135 | 147 | 108 | 150 | 80 | 145 | 211 | 240 | 124 | 70 | 202 | 79 | 88 | 84 | 159 | 2345  |

## PAR BO m

VASSET

INFO

WATER IS OB
RETEE FOR MISSED
MANDATORY WITH RESTRICTED
SPACE TO THE RIGHT