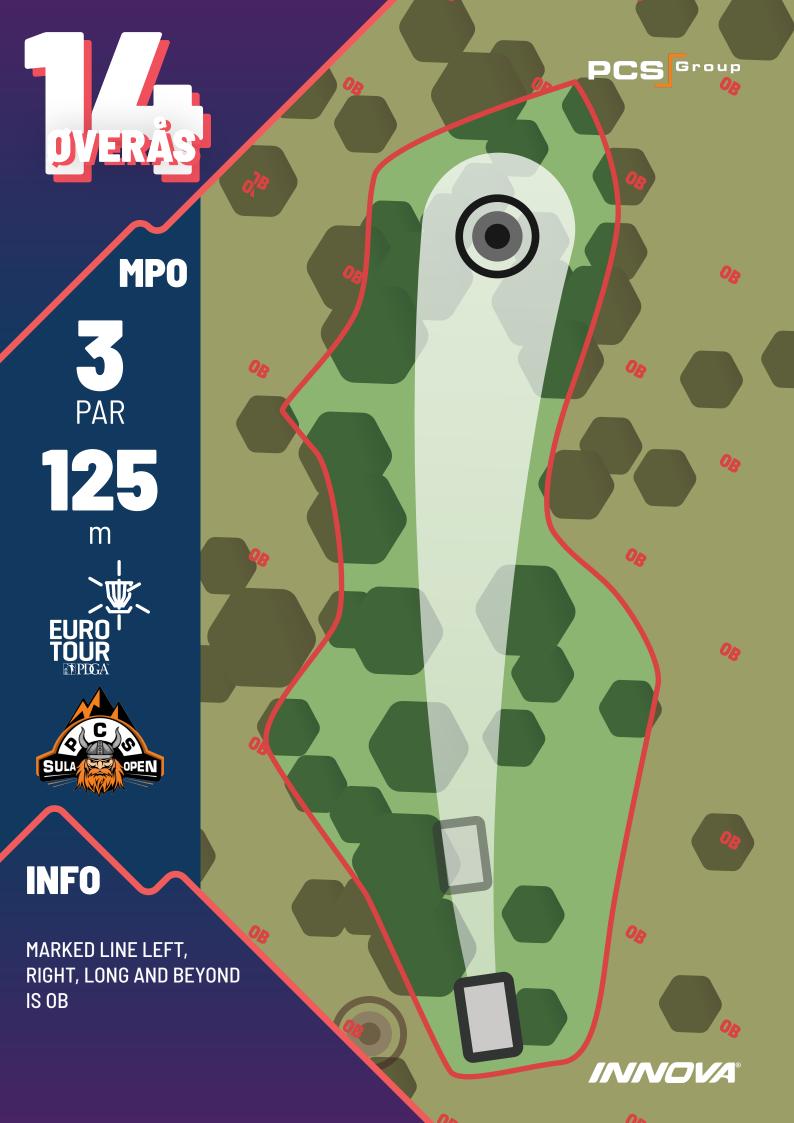

## **OVERÅS COURSE**

| HOLE    | 1   | 2   | 3   | 4   | 5  | 6  | 7   | 8   | 9   | 10  | 11 | 12  | 13  | 14  | 15  | 16  | 17  | 18  | TOT   |
|---------|-----|-----|-----|-----|----|----|-----|-----|-----|-----|----|-----|-----|-----|-----|-----|-----|-----|-------|
| PAR     | 3   | 3   | 3   | 3   | 3  | 3  | 4   | 4   | 3   | 3   | 3  | 3   | 4/5 | 3   | 4/5 | 4   | 4   | 4   | 61/63 |
| MP0 (m) | 124 | 108 | 111 | 105 | 99 | 94 | 205 | 160 | 104 | 100 | 88 | 111 | 222 | 125 | 290 | 185 | 155 | 194 | 2564  |
| FP0 (m) | 124 | 108 | 111 | 105 | 84 | 94 | 205 | 146 | 81  | 100 | 88 | 111 | 222 | 107 | 290 | 185 | 135 | 194 | 2474  |