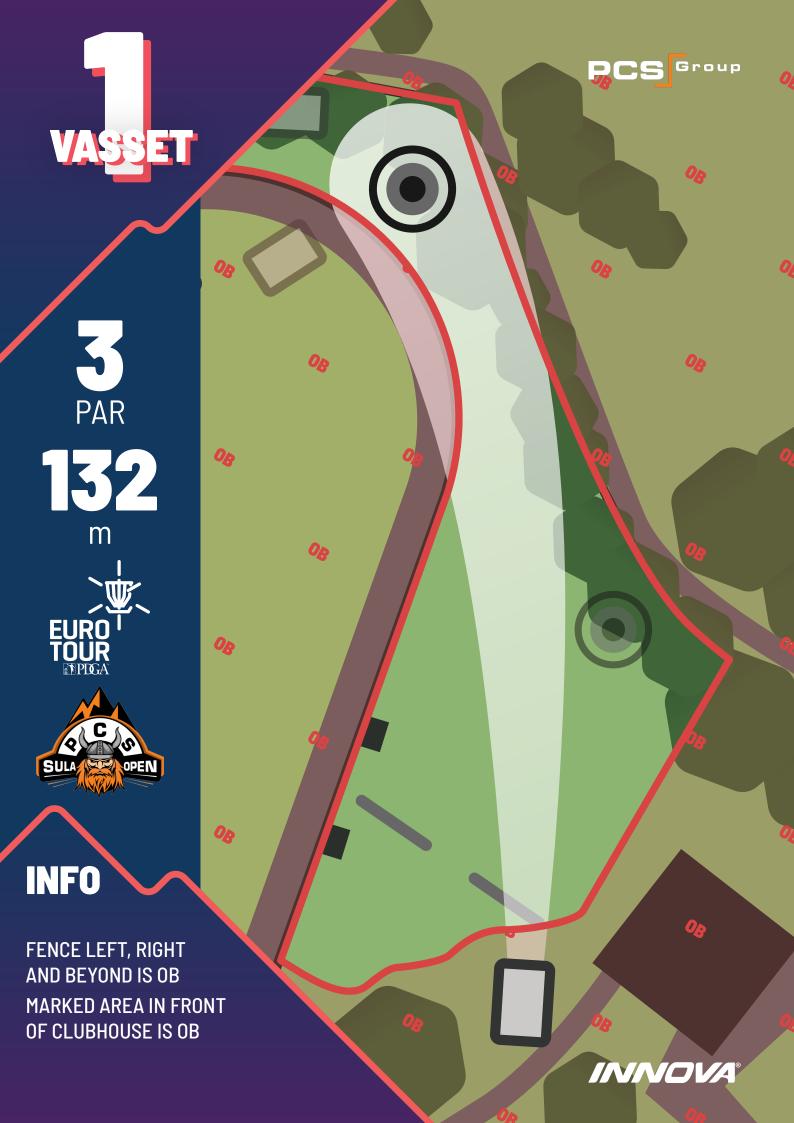

## VASSET COURSE



| HOLE    | 1   | 2  | 3   | 4   | 5   | 6   | 7   | 8  | 9   | 10  | 11  | 12  | 13 | 14  | 15 | 16 | 17 | 18  | TOT   |
|---------|-----|----|-----|-----|-----|-----|-----|----|-----|-----|-----|-----|----|-----|----|----|----|-----|-------|
| PAR     | 3   | 3  | 3   | 4   | 4   | 3   | 4   | 3  | 4   | 4/5 | 5   | 3/4 | 3  | 4/5 | 3  | 3  | 3  | 3/4 | 62/66 |
| MP0 (m) | 132 | 84 | 126 | 146 | 170 | 122 | 166 | 80 | 156 | 211 | 300 | 124 | 70 | 202 | 79 | 88 | 84 | 159 | 2499  |
| FP0 (m) | 132 | 84 | 107 | 135 | 147 | 108 | 150 | 80 | 145 | 211 | 240 | 124 | 70 | 202 | 79 | 88 | 84 | 159 | 2345  |



























## PAR BO m

VASSET

INFO

WATER IS OB
RETEE FOR MISSED
MANDATORY WITH RESTRICTED
SPACE TO THE RIGHT







































## **OVERÅS COURSE**



| HOLE    | 1   | 2   | 3   | 4   | 5  | 6  | 7   | 8   | 9   | 10  | 11 | 12  | 13  | 14  | 15  | 16  | 17  | 18  | TOT   |
|---------|-----|-----|-----|-----|----|----|-----|-----|-----|-----|----|-----|-----|-----|-----|-----|-----|-----|-------|
| PAR     | 3   | 3   | 3   | 3   | 3  | 3  | 4   | 4   | 3   | 3   | 3  | 3   | 4/5 | 3   | 4/5 | 4   | 4   | 4   | 61/63 |
| MP0 (m) | 124 | 108 | 111 | 105 | 99 | 94 | 205 | 160 | 104 | 100 | 88 | 111 | 222 | 125 | 290 | 185 | 155 | 194 | 2564  |
| FP0 (m) | 124 | 108 | 111 | 105 | 84 | 94 | 205 | 146 | 81  | 100 | 88 | 111 | 222 | 107 | 290 | 185 | 135 |