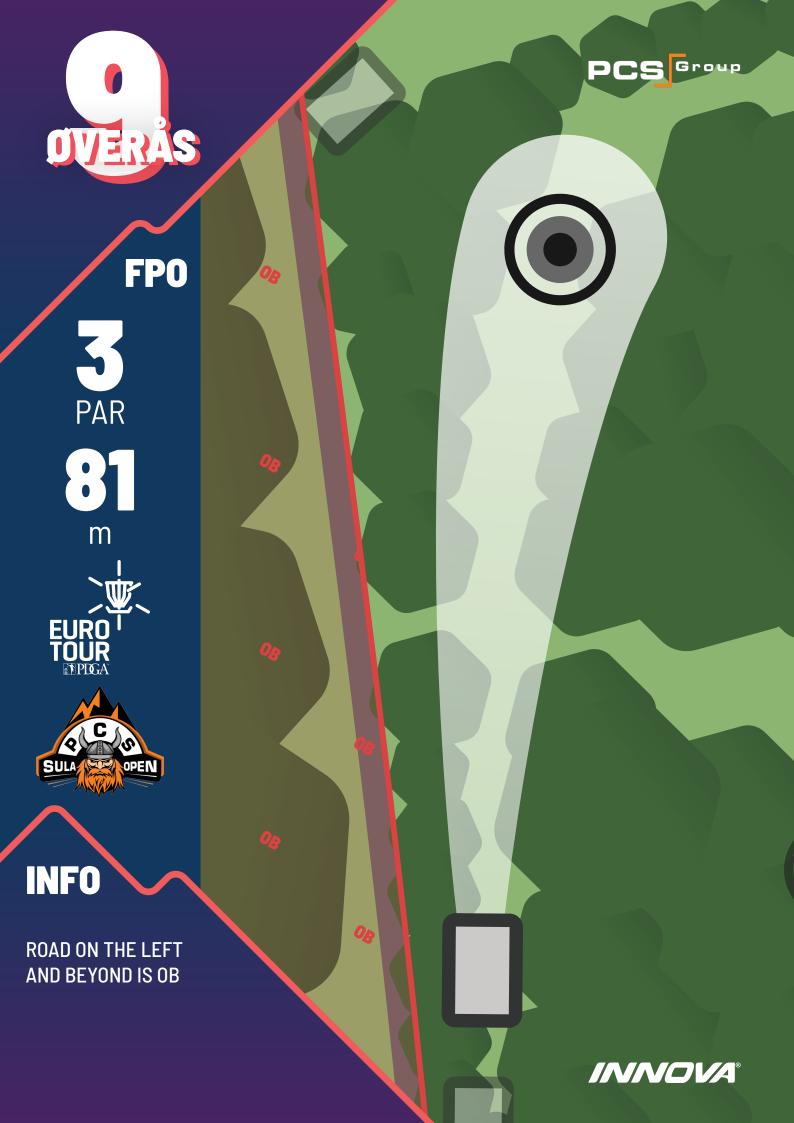

## **OVERÅS COURSE**

| HOLE    | 1   | 2   | 3   | 4   | 5  | 6  | 7   | 8   | 9   | 10  | 11 | 12  | 13  | 14  | 15  | 16  | 17  | 18  | TOT   |
|---------|-----|-----|-----|-----|----|----|-----|-----|-----|-----|----|-----|-----|-----|-----|-----|-----|-----|-------|
| PAR     | 3   | 3   | 3   | 3   | 3  | 3  | 4   | 4   | 3   | 3   | 3  | 3   | 4/5 | 3   | 4/5 | 4   | 4   | 4   | 61/63 |
| MP0 (m) | 124 | 108 | 111 | 105 | 99 | 94 | 205 | 160 | 104 | 100 | 88 | 111 | 222 | 125 | 290 | 185 | 155 | 194 | 2564  |
| FP0 (m) | 124 | 108 | 111 | 105 | 84 | 94 | 205 | 146 | 81  | 100 | 88 | 111 | 222 | 107 | 290 | 185 | 135 | 194 | 2474  |