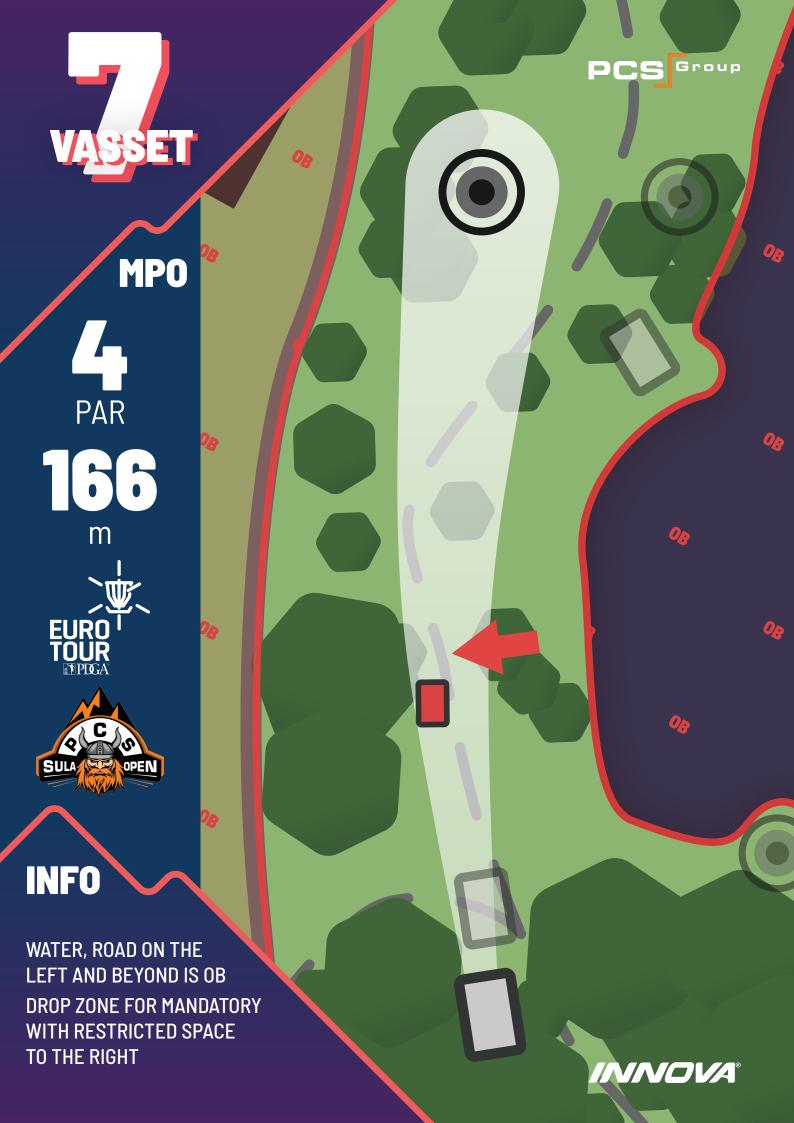

## VASSET COURSE

| HOLE    | 1   | 2  | 3   | 4   | 5   | 6   | 7   | 8  | 9   | 10  | 11  | 12  | 13 | 14  | 15 | 16 | 17 | 18  | TOT   |
|---------|-----|----|-----|-----|-----|-----|-----|----|-----|-----|-----|-----|----|-----|----|----|----|-----|-------|
| PAR     | 3   | 3  | 3   | 4   | 4   | 3   | 4   | 3  | 4   | 4/5 | 5   | 3/4 | 3  | 4/5 | 3  | 3  | 3  | 3/4 | 62/66 |
| MP0 (m) | 132 | 84 | 126 | 146 | 170 | 122 | 166 | 80 | 156 | 211 | 300 | 124 | 70 | 202 | 79 | 88 | 84 | 159 | 2499  |
| FP0 (m) | 132 | 84 | 107 | 135 | 147 | 108 | 150 | 80 | 145 | 211 | 240 | 124 | 70 | 202 | 79 | 88 | 84 | 159 | 2345  |

## PAR BO m

VASSET

INFO

WATER IS OB
RETEE FOR MISSED
MANDATORY WITH RESTRICTED
SPACE TO THE RIGHT