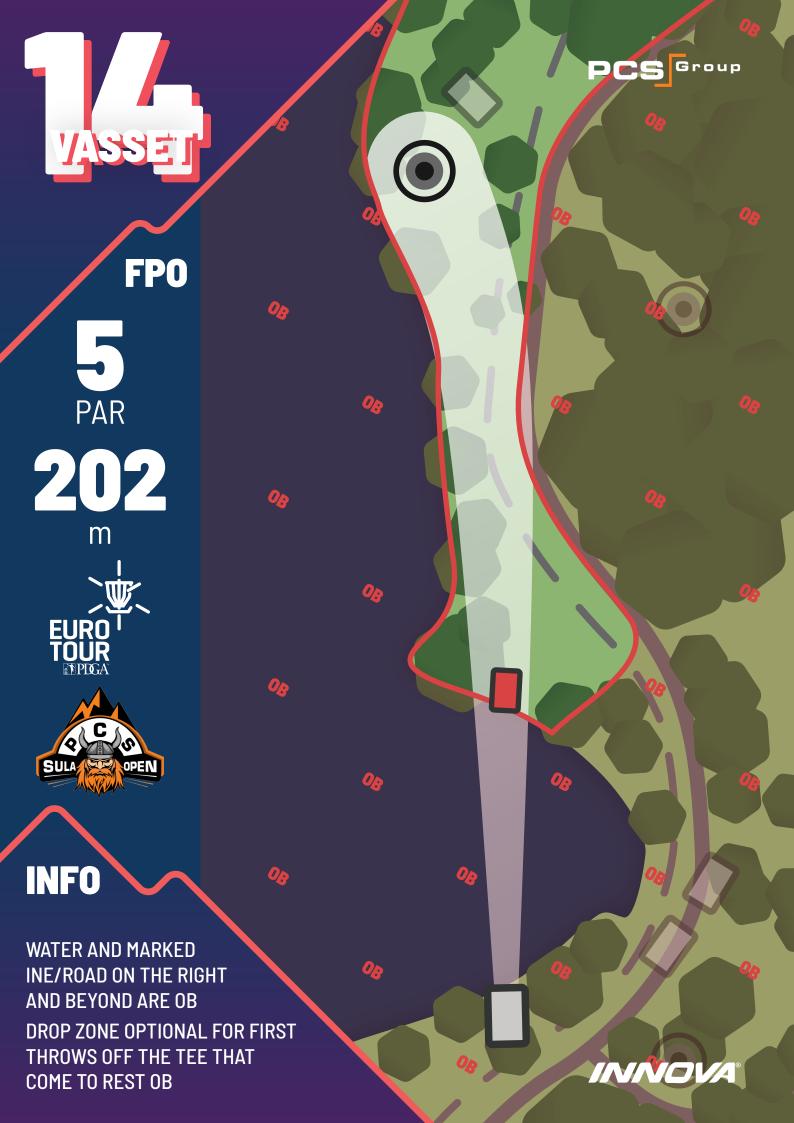

## VASSET COURSE

| HOLE    | 1   | 2  | 3   | 4   | 5   | 6   | 7   | 8  | 9   | 10  | 11  | 12  | 13 | 14  | 15 | 16 | 17 | 18  | TOT   |
|---------|-----|----|-----|-----|-----|-----|-----|----|-----|-----|-----|-----|----|-----|----|----|----|-----|-------|
| PAR     | 3   | 3  | 3   | 4   | 4   | 3   | 4   | 3  | 4   | 4/5 | 5   | 3/4 | 3  | 4/5 | 3  | 3  | 3  | 3/4 | 62/66 |
| MP0 (m) | 132 | 84 | 126 | 146 | 170 | 122 | 166 | 80 | 156 | 211 | 300 | 124 | 70 | 202 | 79 | 88 | 84 | 159 | 2499  |
| FP0 (m) | 132 | 84 | 107 | 135 | 147 | 108 | 150 | 80 | 145 | 211 | 240 | 124 | 70 | 202 | 79 | 88 | 84 | 159 | 2345  |