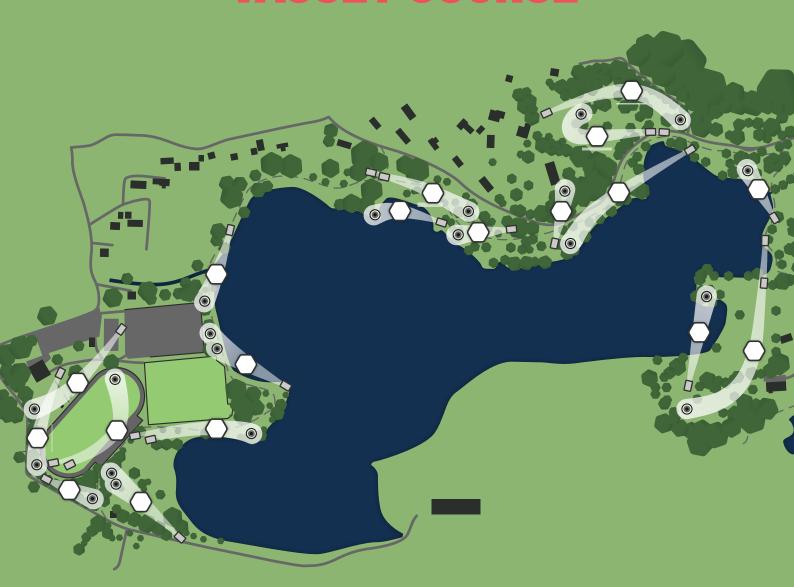

## VASSET COURSE

| HOLE    | 1   | 2  | 3   | 4   | 5   | 6   | 7   | 8  | 9   | 10  | 11  | 12  | 13 | 14  | 15 | 16 | 17 | 18  | TOT   |
|---------|-----|----|-----|-----|-----|-----|-----|----|-----|-----|-----|-----|----|-----|----|----|----|-----|-------|
| PAR     | 3   | 3  | 3   | 4   | 4   | 3   | 4   | 3  | 4   | 4/5 | 5   | 3/4 | 3  | 4/5 | 3  | 3  | 3  | 3/4 | 62/66 |
| MP0 (m) | 132 | 84 | 126 | 146 | 170 | 122 | 166 | 80 | 156 | 211 | 300 | 124 | 70 | 202 | 79 | 88 | 84 | 159 | 2499  |
| FP0 (m) | 132 | 84 | 107 | 135 | 147 | 108 | 150 | 80 | 145 | 211 | 240 | 124 | 70 | 202 | 79 | 88 | 84 | 159 | 2345  |