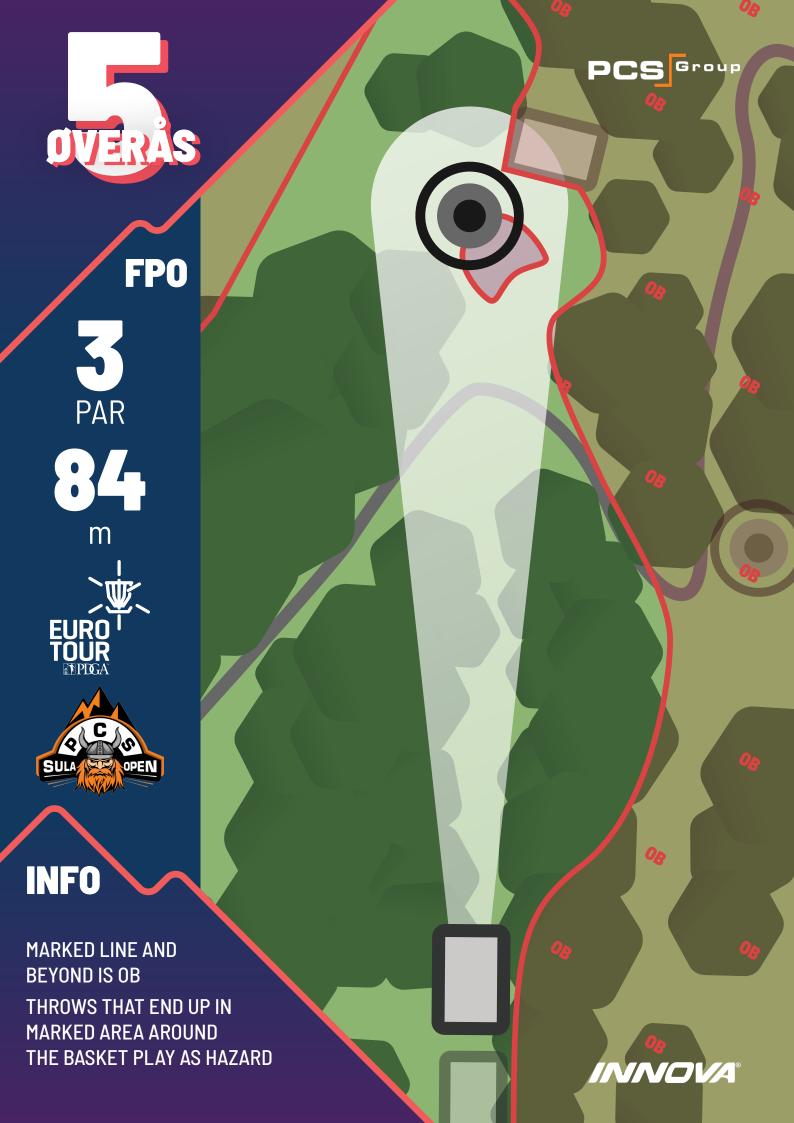

## **OVERÅS COURSE**

| HOLE    | 1   | 2   | 3   | 4   | 5  | 6  | 7   | 8   | 9   | 10  | 11 | 12  | 13  | 14  | 15  | 16  | 17  | 18  | TOT   |
|---------|-----|-----|-----|-----|----|----|-----|-----|-----|-----|----|-----|-----|-----|-----|-----|-----|-----|-------|
| PAR     | 3   | 3   | 3   | 3   | 3  | 3  | 4   | 4   | 3   | 3   | 3  | 3   | 4/5 | 3   | 4/5 | 4   | 4   | 4   | 61/63 |
| MP0 (m) | 124 | 108 | 111 | 105 | 99 | 94 | 205 | 160 | 104 | 100 | 88 | 111 | 222 | 125 | 290 | 185 | 155 | 194 | 2564  |
| FP0 (m) | 124 | 108 | 111 | 105 | 84 | 94 | 205 | 146 | 81  | 100 | 88 | 111 | 222 | 107 | 290 | 185 | 135 | 194 | 2474  |