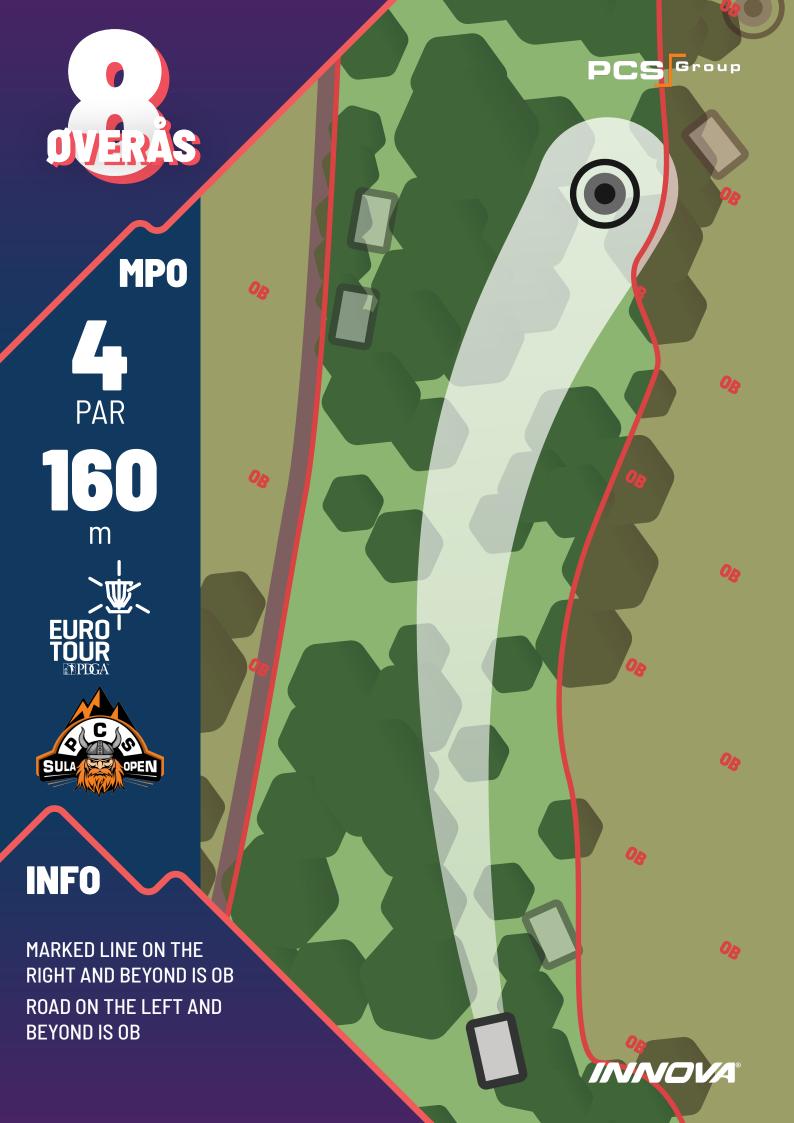

## **OVERÅS COURSE**

| HOLE    | 1   | 2   | 3   | 4   | 5  | 6  | 7   | 8   | 9   | 10  | 11 | 12  | 13  | 14  | 15  | 16  | 17  | 18  | TOT   |
|---------|-----|-----|-----|-----|----|----|-----|-----|-----|-----|----|-----|-----|-----|-----|-----|-----|-----|-------|
| PAR     | 3   | 3   | 3   | 3   | 3  | 3  | 4   | 4   | 3   | 3   | 3  | 3   | 4/5 | 3   | 4/5 | 4   | 4   | 4   | 61/63 |
| MP0 (m) | 124 | 108 | 111 | 105 | 99 | 94 | 205 | 160 | 104 | 100 | 88 | 111 | 222 | 125 | 290 | 185 | 155 | 194 | 2564  |
| FP0 (m) | 124 | 108 | 111 | 105 | 84 | 94 | 205 | 146 | 81  | 100 | 88 | 111 | 222 | 107 | 290 | 185 | 135 | 194 | 2474  |