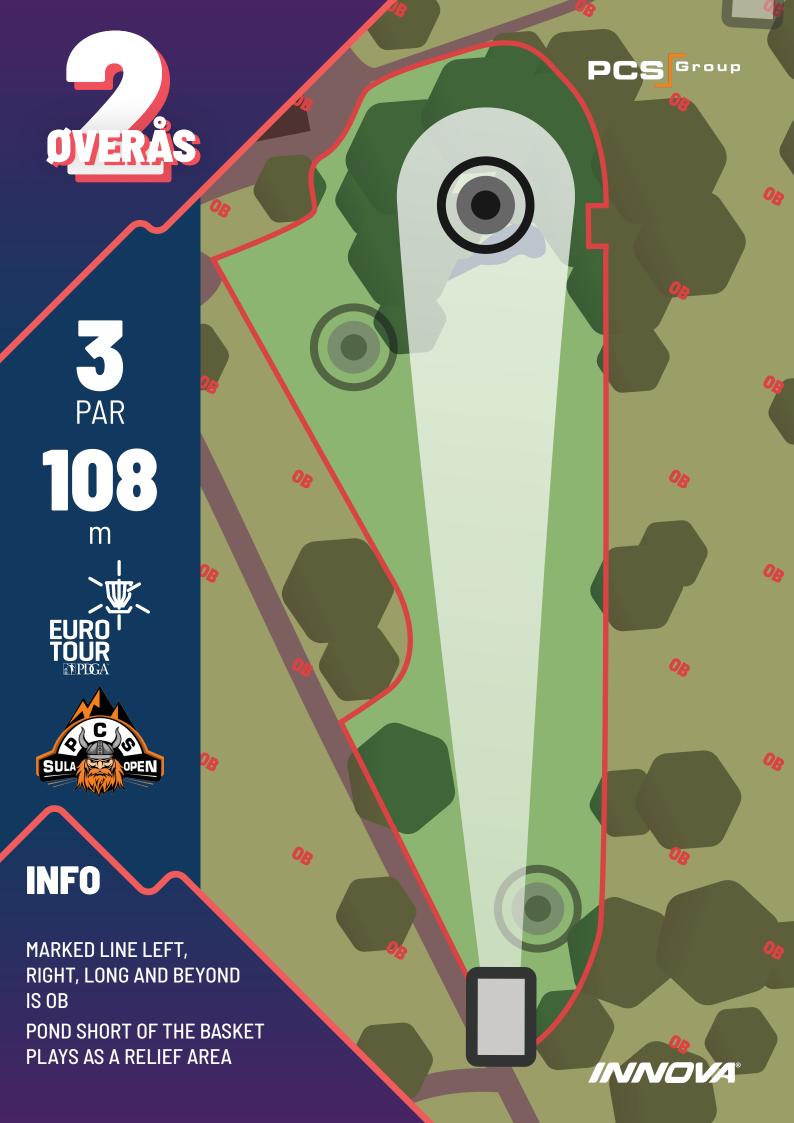

## **OVERÅS COURSE**

| HOLE    | 1   | 2   | 3   | 4   | 5  | 6  | 7   | 8   | 9   | 10  | 11 | 12  | 13  | 14  | 15  | 16  | 17  | 18  | TOT   |
|---------|-----|-----|-----|-----|----|----|-----|-----|-----|-----|----|-----|-----|-----|-----|-----|-----|-----|-------|
| PAR     | 3   | 3   | 3   | 3   | 3  | 3  | 4   | 4   | 3   | 3   | 3  | 3   | 4/5 | 3   | 4/5 | 4   | 4   | 4   | 61/63 |
| MP0 (m) | 124 | 108 | 111 | 105 | 99 | 94 | 205 | 160 | 104 | 100 | 88 | 111 | 222 | 125 | 290 | 185 | 155 | 194 | 2564  |
| FP0 (m) | 124 | 108 | 111 | 105 | 84 | 94 | 205 | 146 | 81  | 100 | 88 | 111 | 222 | 107 | 290 | 185 | 135 | 194 | 2474  |