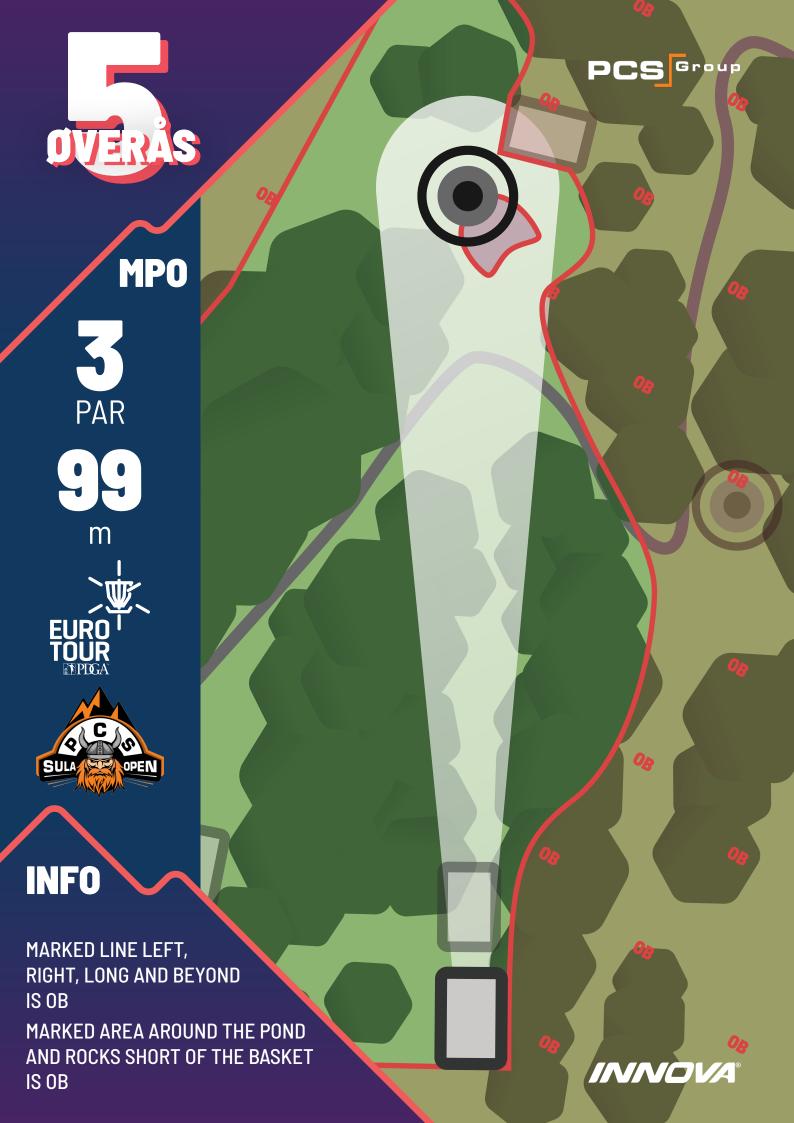

## **OVERÅS COURSE**

| HOLE    | 1   | 2   | 3   | 4   | 5  | 6  | 7   | 8   | 9   | 10  | 11 | 12  | 13  | 14  | 15  | 16  | 17  | 18  | TOT   |
|---------|-----|-----|-----|-----|----|----|-----|-----|-----|-----|----|-----|-----|-----|-----|-----|-----|-----|-------|
| PAR     | 3   | 3   | 3   | 3   | 3  | 3  | 4   | 4   | 3   | 3   | 3  | 3   | 4/5 | 3   | 4/5 | 4   | 4   | 4   | 61/63 |
| MP0 (m) | 124 | 108 | 111 | 105 | 99 | 94 | 205 | 160 | 104 | 100 | 88 | 111 | 222 | 125 | 290 | 185 | 155 | 194 | 2564  |
| FP0 (m) | 124 | 108 | 111 | 105 | 84 | 94 | 205 | 146 | 81  | 100 | 88 | 111 | 222 | 107 | 290 | 185 | 135 | 194 | 2474  |