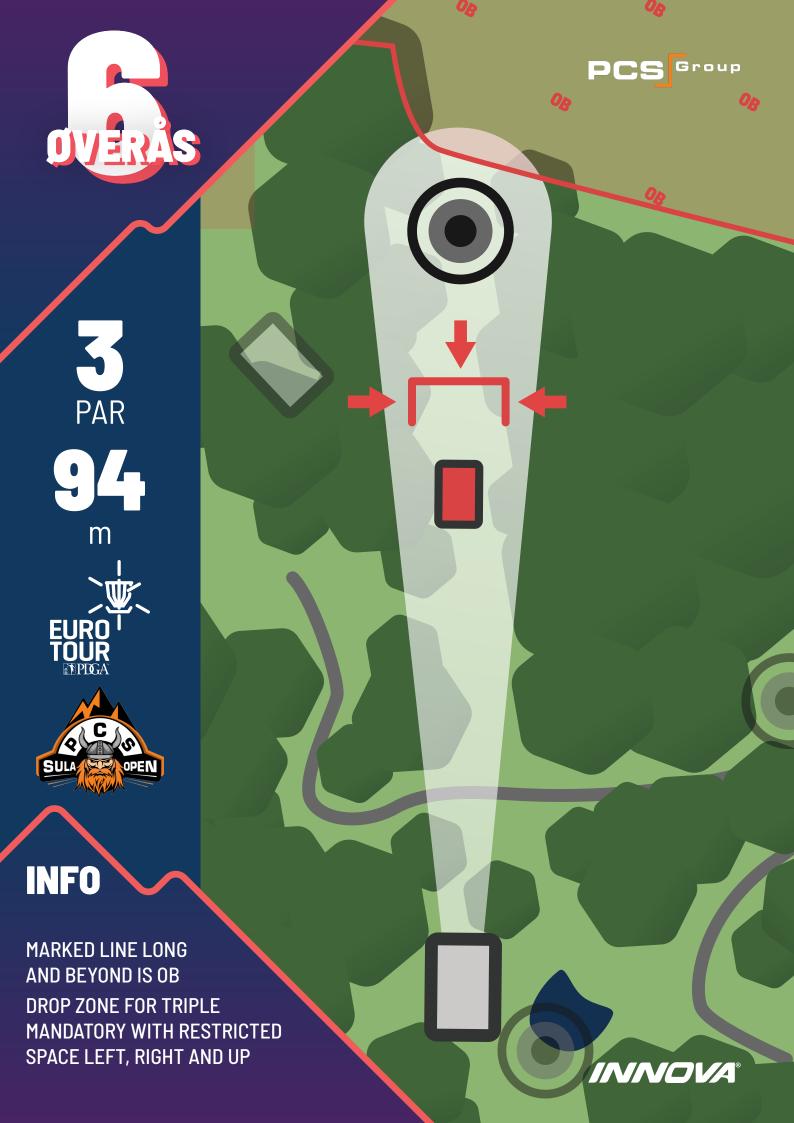

## **OVERÅS COURSE**

| HOLE    | 1   | 2   | 3   | 4   | 5  | 6  | 7   | 8   | 9   | 10  | 11 | 12  | 13  | 14  | 15  | 16  | 17  | 18  | TOT   |
|---------|-----|-----|-----|-----|----|----|-----|-----|-----|-----|----|-----|-----|-----|-----|-----|-----|-----|-------|
| PAR     | 3   | 3   | 3   | 3   | 3  | 3  | 4   | 4   | 3   | 3   | 3  | 3   | 4/5 | 3   | 4/5 | 4   | 4   | 4   | 61/63 |
| MP0 (m) | 124 | 108 | 111 | 105 | 99 | 94 | 205 | 160 | 104 | 100 | 88 | 111 | 222 | 125 | 290 | 185 | 155 | 194 | 2564  |
| FP0 (m) | 124 | 108 | 111 | 105 | 84 | 94 | 205 | 146 | 81  | 100 | 88 | 111 | 222 | 107 | 290 | 185 | 135 | 194 | 2474  |