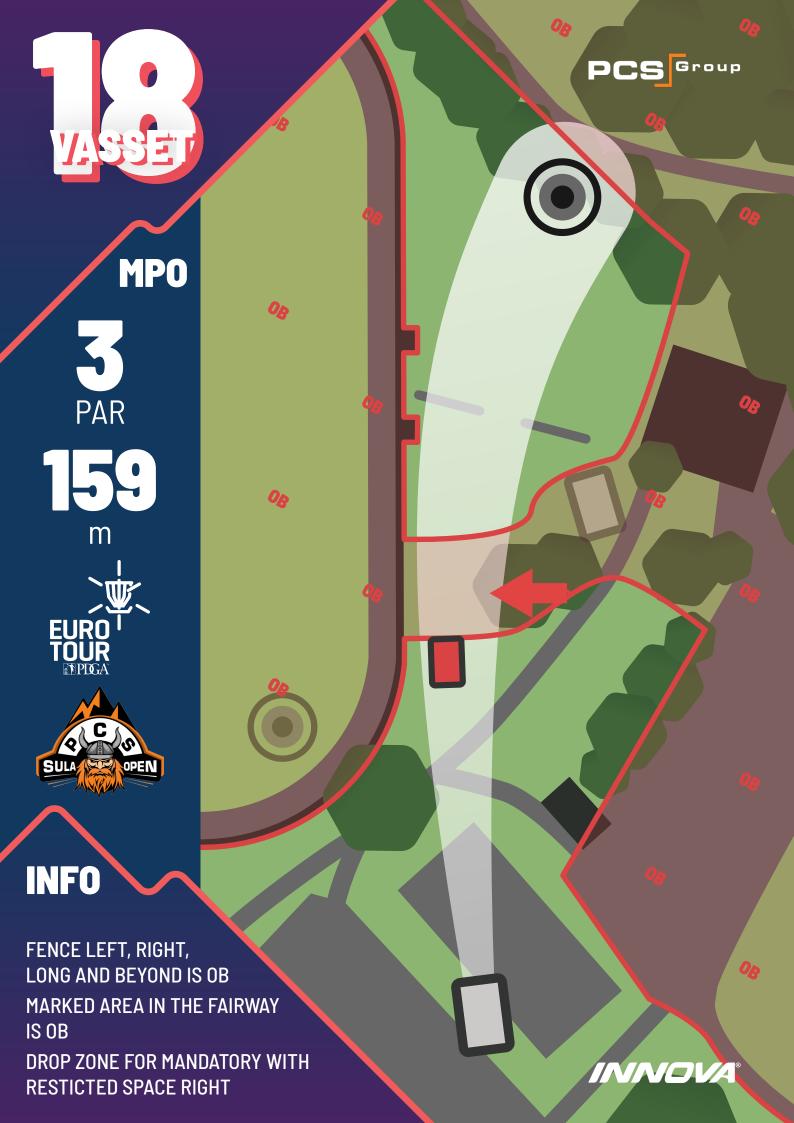

## VASSET COURSE



| HOLE    | 1   | 2  | 3   | 4   | 5   | 6   | 7   | 8  | 9   | 10  | 11  | 12  | 13 | 14  | 15 | 16 | 17 | 18  | TOT   |
|---------|-----|----|-----|-----|-----|-----|-----|----|-----|-----|-----|-----|----|-----|----|----|----|-----|-------|
| PAR     | 3   | 3  | 3   | 4   | 4   | 3   | 4   | 3  | 4   | 4/5 | 5   | 3/4 | 3  | 4/5 | 3  | 3  | 3  | 3/4 | 62/66 |
| MP0 (m) | 132 | 84 | 126 | 146 | 170 | 122 | 166 | 80 | 156 | 211 | 300 | 124 | 70 | 202 | 79 | 88 | 84 | 159 | 2499  |
| FP0 (m) | 132 | 84 | 107 | 135 | 147 | 108 | 150 | 80 | 145 | 211 | 240 | 124 | 70 | 202 | 79 | 88 | 84 | 159 | 2345  |



























## PAR BO m

VASSET

INFO

WATER IS OB
RETEE FOR MISSED
MANDATORY WITH RESTRICTED
SPACE TO THE RIGHT







































## **OVERÅS COURSE**



| HOLE    | 1   | 2   | 3   | 4   | 5  | 6  | 7   | 8   | 9   | 10  | 11 | 12  | 13  | 14  | 15  | 16  | 17  | 18  | TOT   |
|---------|-----|-----|-----|-----|----|----|-----|-----|-----|-----|----|-----|-----|-----|-----|-----|-----|-----|-------|
| PAR     | 3   | 3   | 3   | 3   | 3  | 3  | 4   | 4   | 3   | 3   | 3  | 3   | 4/5 | 3   | 4/5 | 4   | 4   | 4   | 61/63 |
| MP0 (m) | 124 | 108 | 111 | 105 | 99 | 94 | 205 | 160 | 104 | 100 | 88 | 111 | 222 | 125 | 290 | 185 | 155 | 194 | 2564  |
| FP0 (m) | 124 | 108 | 111 | 105 | 84 | 94 | 205 | 146 | 81  | 100 | 88 | 111 | 222 | 107 | 290 | 185 | 135 | 194 | 2474  |























PAR

104

m





INFO

**ROAD ON THE LEFT** AND BEYOND IS OB

PCS Group



INNOVA











PCS Group

PAR

**222** m