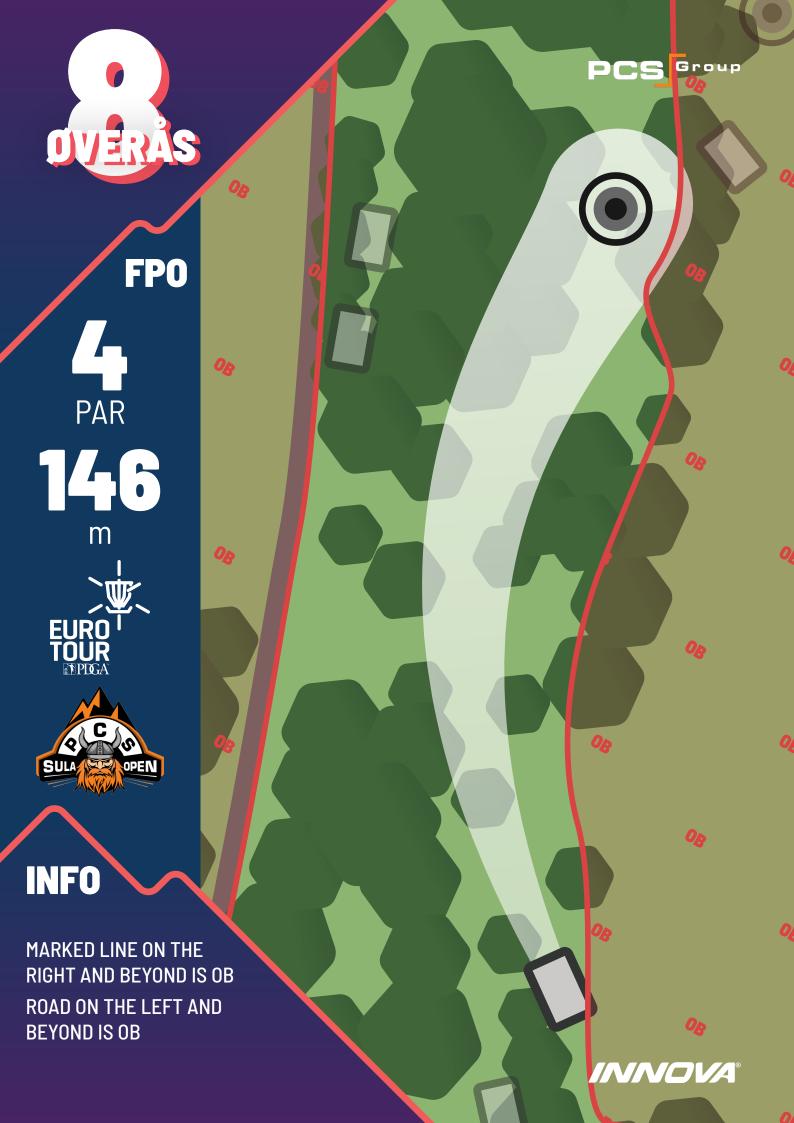

## **OVERÅS COURSE**

| HOLE    | 1   | 2   | 3   | 4   | 5  | 6  | 7   | 8   | 9   | 10  | 11 | 12  | 13  | 14  | 15  | 16  | 17  | 18  | TOT   |
|---------|-----|-----|-----|-----|----|----|-----|-----|-----|-----|----|-----|-----|-----|-----|-----|-----|-----|-------|
| PAR     | 3   | 3   | 3   | 3   | 3  | 3  | 4   | 4   | 3   | 3   | 3  | 3   | 4/5 | 3   | 4/5 | 4   | 4   | 4   | 61/63 |
| MP0 (m) | 124 | 108 | 111 | 105 | 99 | 94 | 205 | 160 | 104 | 100 | 88 | 111 | 222 | 125 | 290 | 185 | 155 | 194 | 2564  |
| FP0 (m) | 124 | 108 | 111 | 105 | 84 | 94 | 205 | 146 | 81  | 100 | 88 | 111 | 222 | 107 | 290 | 185 | 135 | 194 | 2474  |