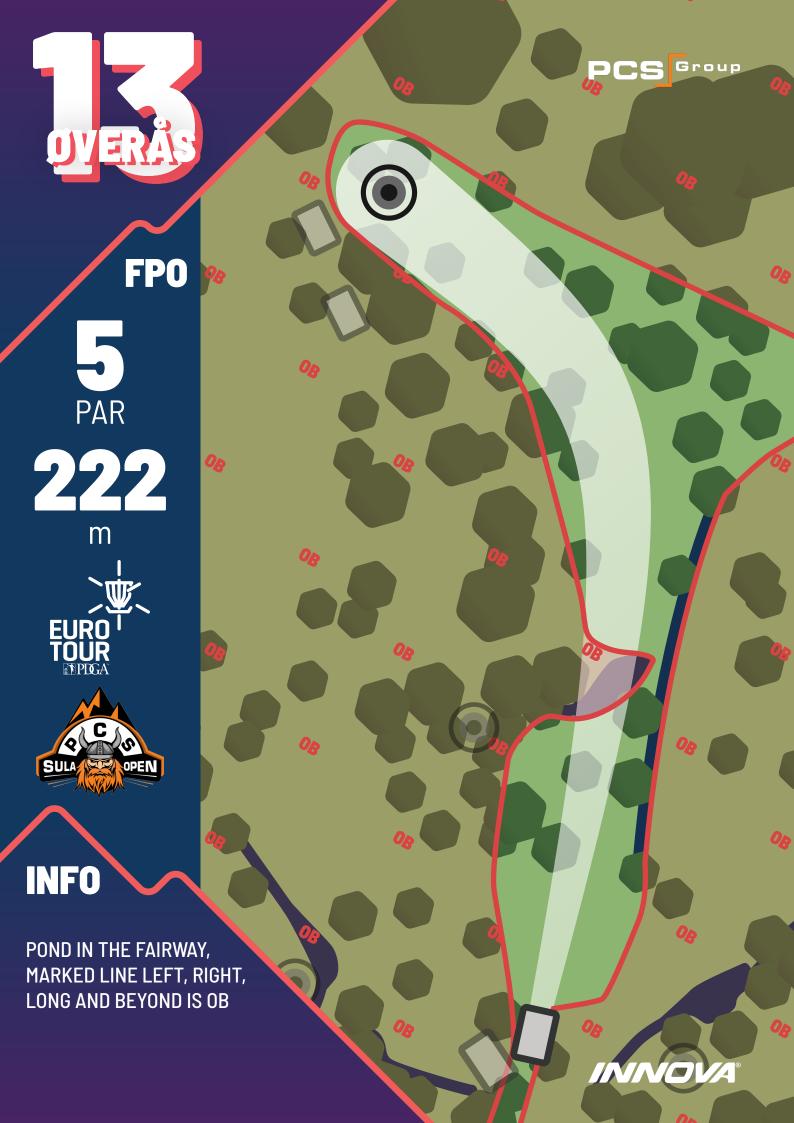

## **OVERÅS COURSE**

| HOLE    | 1   | 2   | 3   | 4   | 5  | 6  | 7   | 8   | 9   | 10  | 11 | 12  | 13  | 14  | 15  | 16  | 17  | 18  | TOT   |
|---------|-----|-----|-----|-----|----|----|-----|-----|-----|-----|----|-----|-----|-----|-----|-----|-----|-----|-------|
| PAR     | 3   | 3   | 3   | 3   | 3  | 3  | 4   | 4   | 3   | 3   | 3  | 3   | 4/5 | 3   | 4/5 | 4   | 4   | 4   | 61/63 |
| MP0 (m) | 124 | 108 | 111 | 105 | 99 | 94 | 205 | 160 | 104 | 100 | 88 | 111 | 222 | 125 | 290 | 185 | 155 | 194 | 2564  |
| FP0 (m) | 124 | 108 | 111 | 105 | 84 | 94 | 205 | 146 | 81  | 100 | 88 | 111 | 222 | 107 | 290 | 185 | 135 | 194 | 2474  |

PAR

**222** m

**INFO** 

POND IN THE FAIRWAY, MARKED LINE LEFT, RIGHT, LONG AND BEYOND IS OB