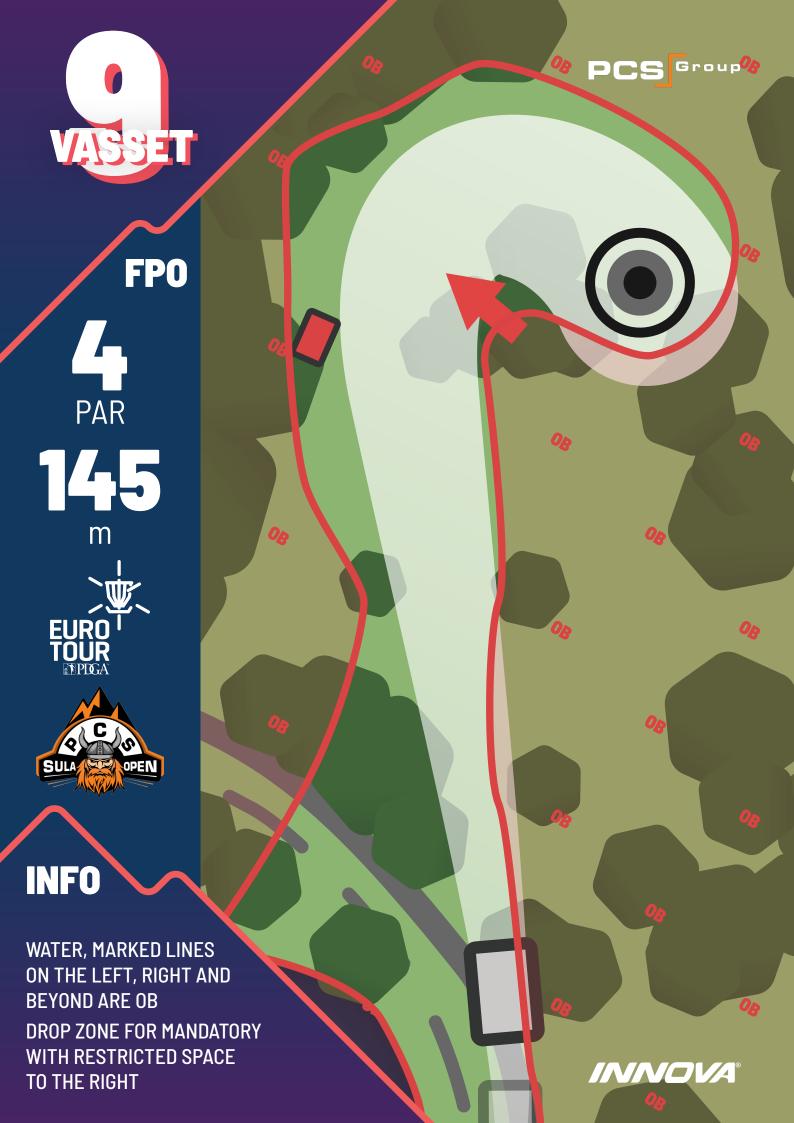

## VASSET COURSE

| HOLE    | 1   | 2  | 3   | 4   | 5   | 6   | 7   | 8  | 9   | 10  | 11  | 12  | 13 | 14  | 15 | 16 | 17 | 18  | TOT   |
|---------|-----|----|-----|-----|-----|-----|-----|----|-----|-----|-----|-----|----|-----|----|----|----|-----|-------|
| PAR     | 3   | 3  | 3   | 4   | 4   | 3   | 4   | 3  | 4   | 4/5 | 5   | 3/4 | 3  | 4/5 | 3  | 3  | 3  | 3/4 | 62/66 |
| MP0 (m) | 132 | 84 | 126 | 146 | 170 | 122 | 166 | 80 | 156 | 211 | 300 | 124 | 70 | 202 | 79 | 88 | 84 | 159 | 2499  |
| FP0 (m) | 132 | 84 | 107 | 135 | 147 | 108 | 150 | 80 | 145 | 211 | 240 | 124 | 70 | 202 | 79 | 88 | 84 | 159 | 2345  |

## PAR BO m

VASSET

INFO

WATER IS OB
RETEE FOR MISSED
MANDATORY WITH RESTRICTED
SPACE TO THE RIGHT