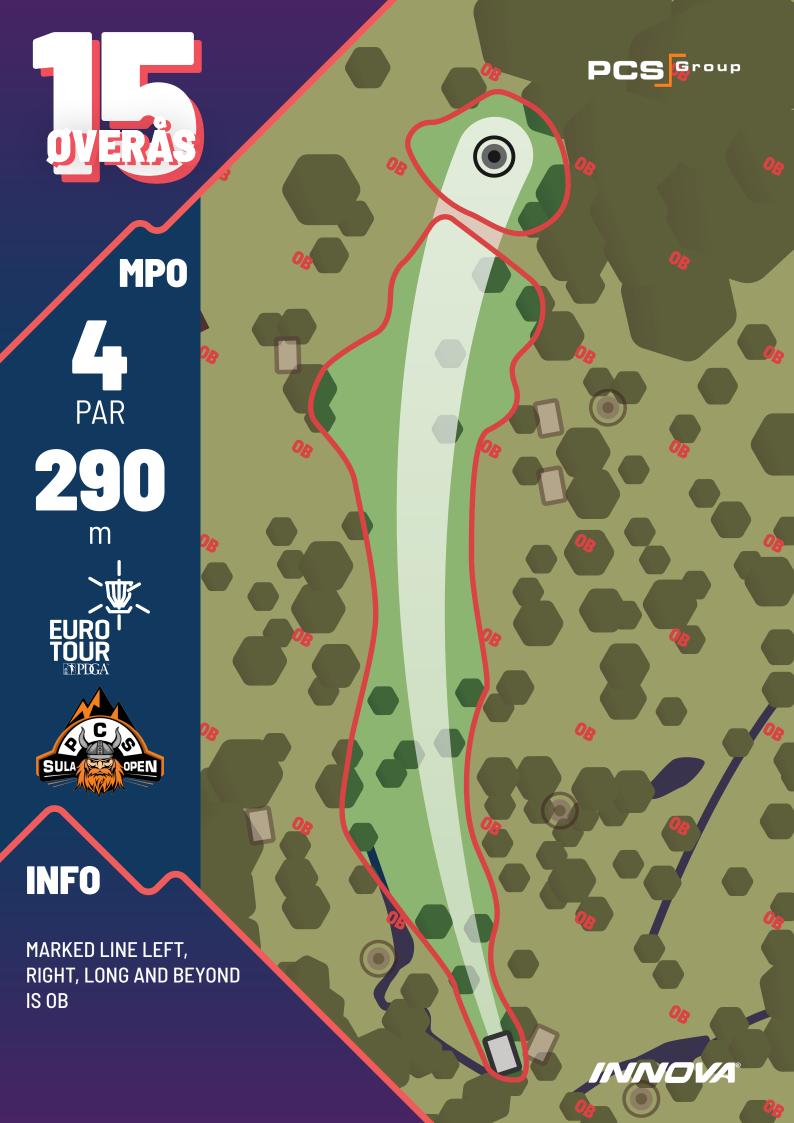

## **OVERÅS COURSE**

| HOLE    | 1   | 2   | 3   | 4   | 5  | 6  | 7   | 8   | 9   | 10  | 11 | 12  | 13  | 14  | 15  | 16  | 17  | 18  | TOT   |
|---------|-----|-----|-----|-----|----|----|-----|-----|-----|-----|----|-----|-----|-----|-----|-----|-----|-----|-------|
| PAR     | 3   | 3   | 3   | 3   | 3  | 3  | 4   | 4   | 3   | 3   | 3  | 3   | 4/5 | 3   | 4/5 | 4   | 4   | 4   | 61/63 |
| MP0 (m) | 124 | 108 | 111 | 105 | 99 | 94 | 205 | 160 | 104 | 100 | 88 | 111 | 222 | 125 | 290 | 185 | 155 | 194 | 2564  |
| FP0 (m) | 124 | 108 | 111 | 105 | 84 | 94 | 205 | 146 | 81  | 100 | 88 | 111 | 222 | 107 | 290 | 185 | 135 | 194 | 2474  |