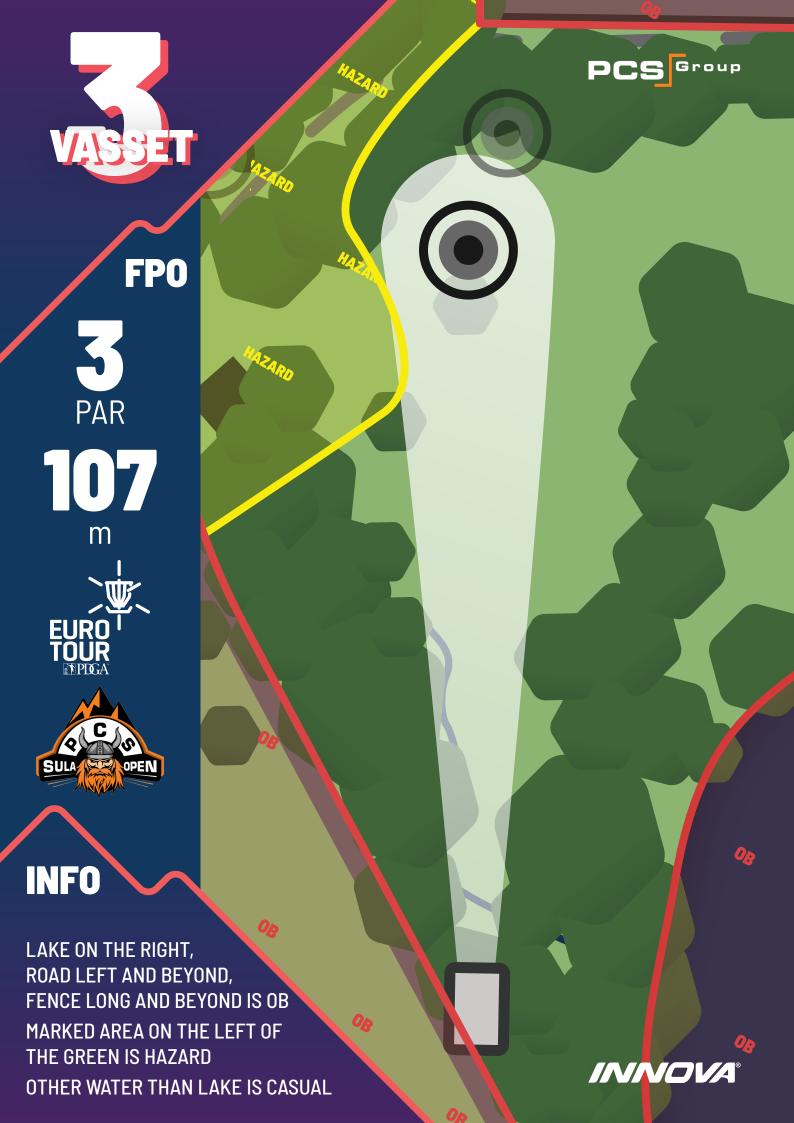

## VASSET COURSE

| HOLE    | 1   | 2  | 3   | 4   | 5   | 6   | 7   | 8  | 9   | 10  | 11  | 12  | 13 | 14  | 15 | 16 | 17 | 18  | TOT   |
|---------|-----|----|-----|-----|-----|-----|-----|----|-----|-----|-----|-----|----|-----|----|----|----|-----|-------|
| PAR     | 3   | 3  | 3   | 4   | 4   | 3   | 4   | 3  | 4   | 4/5 | 5   | 3/4 | 3  | 4/5 | 3  | 3  | 3  | 3/4 | 62/66 |
| MP0 (m) | 132 | 84 | 126 | 146 | 170 | 122 | 166 | 80 | 156 | 211 | 300 | 124 | 70 | 202 | 79 | 88 | 84 | 159 | 2499  |
| FP0 (m) | 132 | 84 | 107 | 135 | 147 | 108 | 150 | 80 | 145 | 211 | 240 | 124 | 70 | 202 | 79 | 88 | 84 | 159 | 2345  |

## PAR BO m

VASSET

INFO

WATER IS OB
RETEE FOR MISSED
MANDATORY WITH RESTRICTED
SPACE TO THE RIGHT