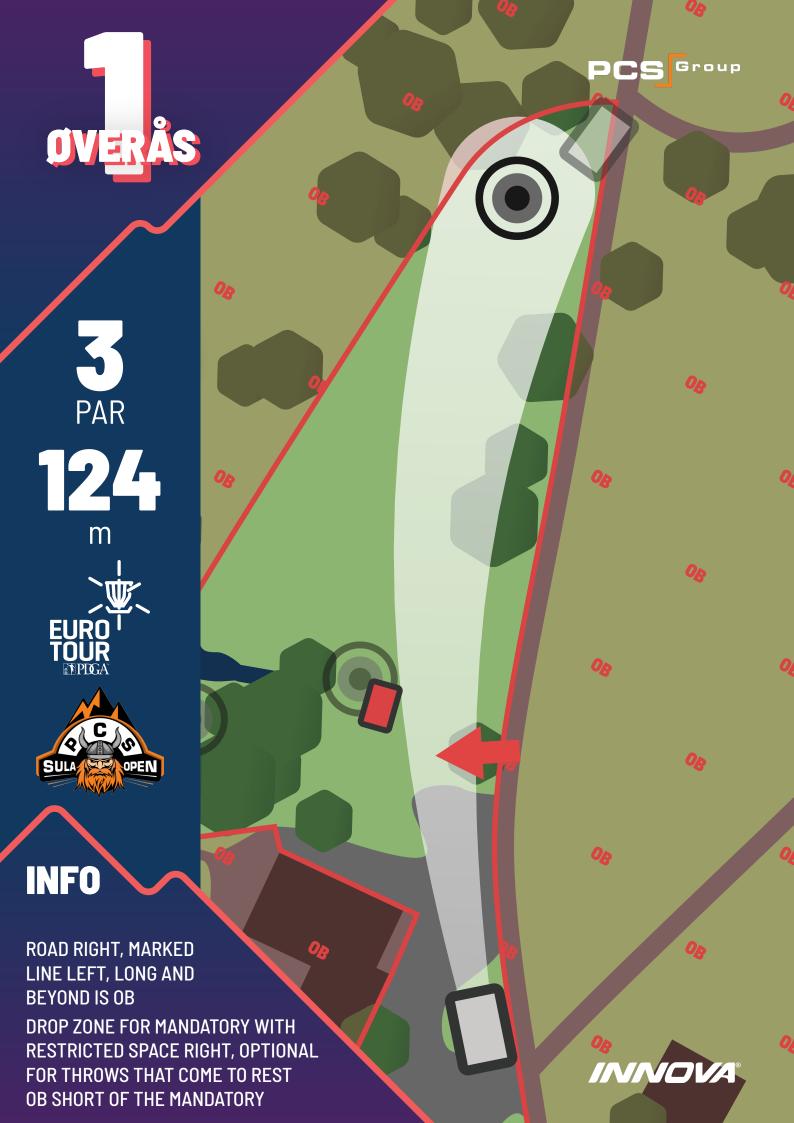

## **OVERÅS COURSE**

| HOLE    | 1   | 2   | 3   | 4   | 5  | 6  | 7   | 8   | 9   | 10  | 11 | 12  | 13  | 14  | 15  | 16  | 17  | 18  | TOT   |
|---------|-----|-----|-----|-----|----|----|-----|-----|-----|-----|----|-----|-----|-----|-----|-----|-----|-----|-------|
| PAR     | 3   | 3   | 3   | 3   | 3  | 3  | 4   | 4   | 3   | 3   | 3  | 3   | 4/5 | 3   | 4/5 | 4   | 4   | 4   | 61/63 |
| MP0 (m) | 124 | 108 | 111 | 105 | 99 | 94 | 205 | 160 | 104 | 100 | 88 | 111 | 222 | 125 | 290 | 185 | 155 | 194 | 2564  |
| FP0 (m) | 124 | 108 | 111 | 105 | 84 | 94 | 205 | 146 | 81  | 100 | 88 | 111 | 222 | 107 | 290 | 185 | 135 | 194 | 2474  |