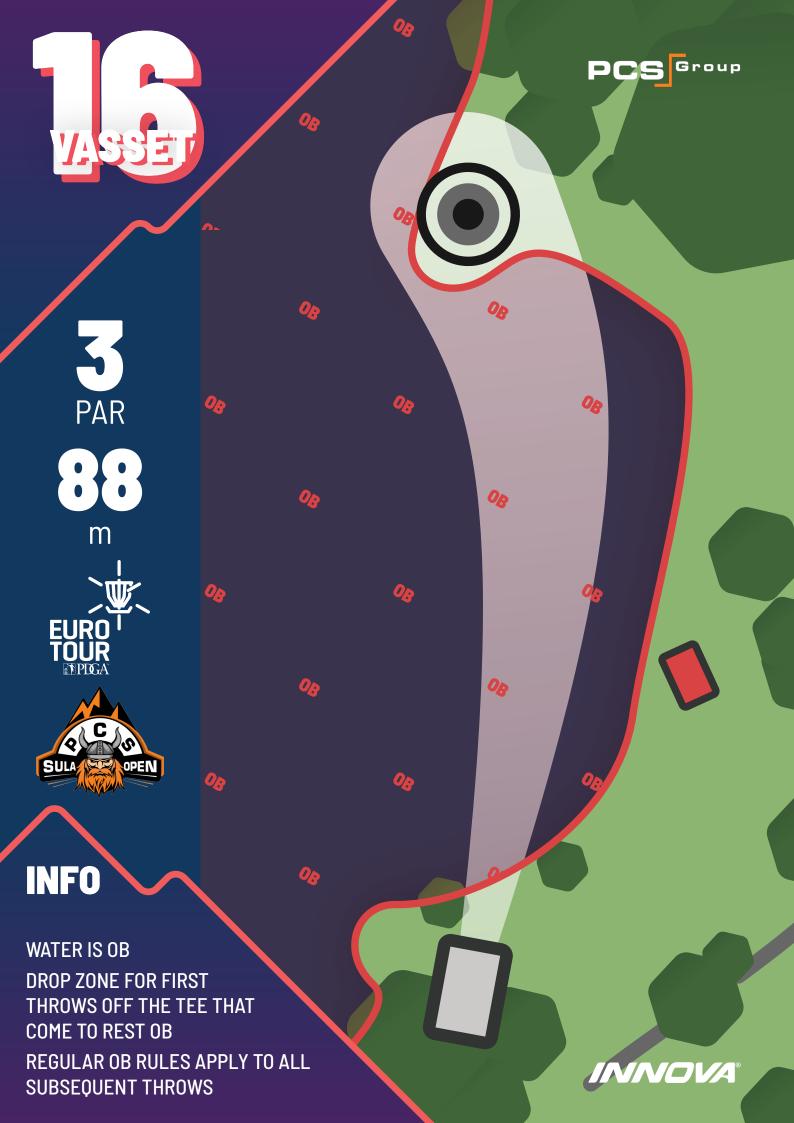

## PAR BO m

VASSET

INFO

WATER IS OB
RETEE FOR MISSED
MANDATORY WITH RESTRICTED
SPACE TO THE RIGHT