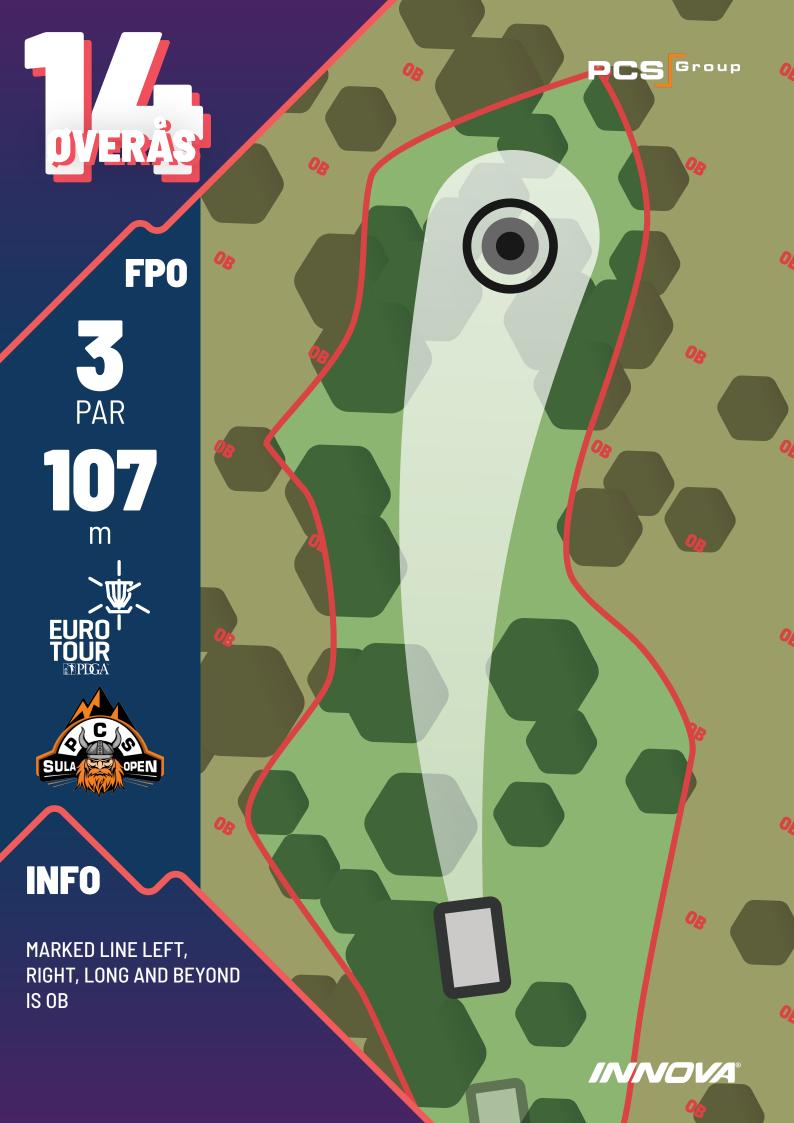

## **OVERÅS COURSE**

| HOLE    | 1   | 2   | 3   | 4   | 5  | 6  | 7   | 8   | 9   | 10  | 11 | 12  | 13  | 14  | 15  | 16  | 17  | 18  | TOT   |
|---------|-----|-----|-----|-----|----|----|-----|-----|-----|-----|----|-----|-----|-----|-----|-----|-----|-----|-------|
| PAR     | 3   | 3   | 3   | 3   | 3  | 3  | 4   | 4   | 3   | 3   | 3  | 3   | 4/5 | 3   | 4/5 | 4   | 4   | 4   | 61/63 |
| MP0 (m) | 124 | 108 | 111 | 105 | 99 | 94 | 205 | 160 | 104 | 100 | 88 | 111 | 222 | 125 | 290 | 185 | 155 | 194 | 2564  |
| FP0 (m) | 124 | 108 | 111 | 105 | 84 | 94 | 205 | 146 | 81  | 100 | 88 | 111 | 222 | 107 | 290 | 185 | 135 | 194 | 2474  |