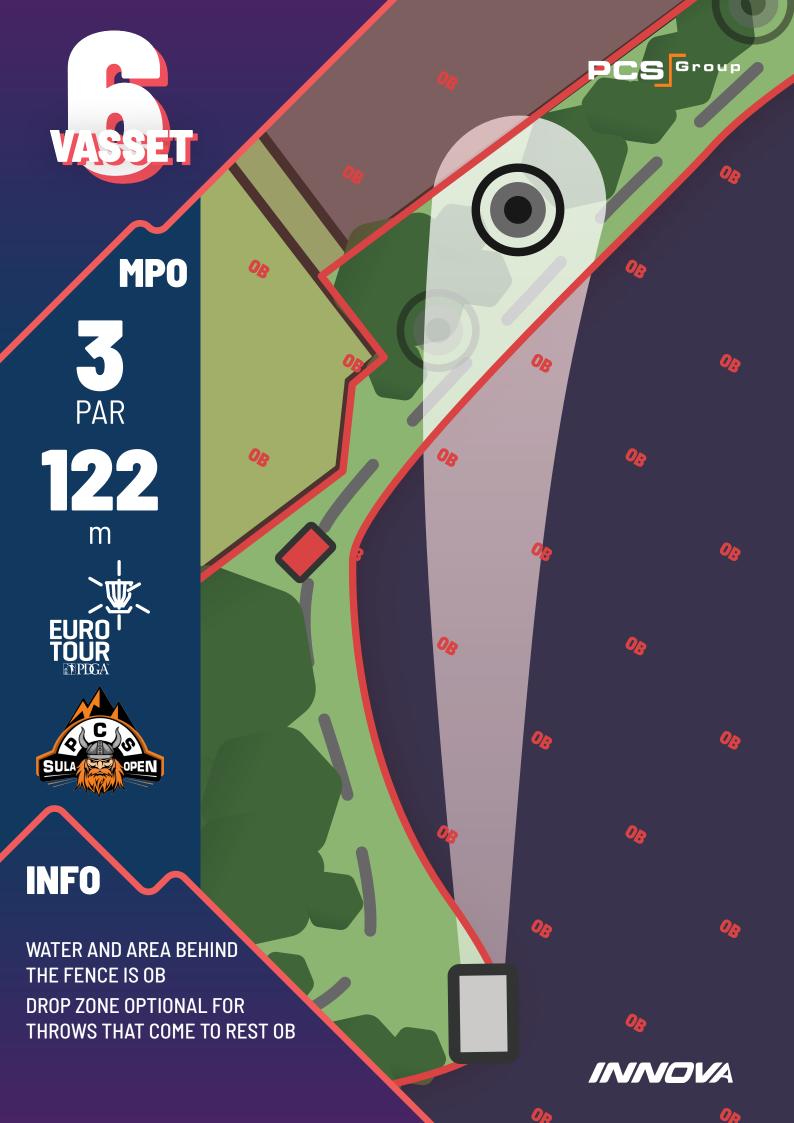

## VASSET COURSE

| HOLE    | 1   | 2  | 3   | 4   | 5   | 6   | 7   | 8  | 9   | 10  | 11  | 12  | 13 | 14  | 15 | 16 | 17 | 18  | TOT   |
|---------|-----|----|-----|-----|-----|-----|-----|----|-----|-----|-----|-----|----|-----|----|----|----|-----|-------|
| PAR     | 3   | 3  | 3   | 4   | 4   | 3   | 4   | 3  | 4   | 4/5 | 5   | 3/4 | 3  | 4/5 | 3  | 3  | 3  | 3/4 | 62/66 |
| MP0 (m) | 132 | 84 | 126 | 146 | 170 | 122 | 166 | 80 | 156 | 211 | 300 | 124 | 70 | 202 | 79 | 88 | 84 | 159 | 2499  |
| FP0 (m) | 132 | 84 | 107 | 135 | 147 | 108 | 150 | 80 | 145 | 211 | 240 | 124 | 70 | 202 | 79 | 88 | 84 | 159 | 2345  |

## PAR BO m

VASSET

INFO

WATER IS OB
RETEE FOR MISSED
MANDATORY WITH RESTRICTED
SPACE TO THE RIGHT