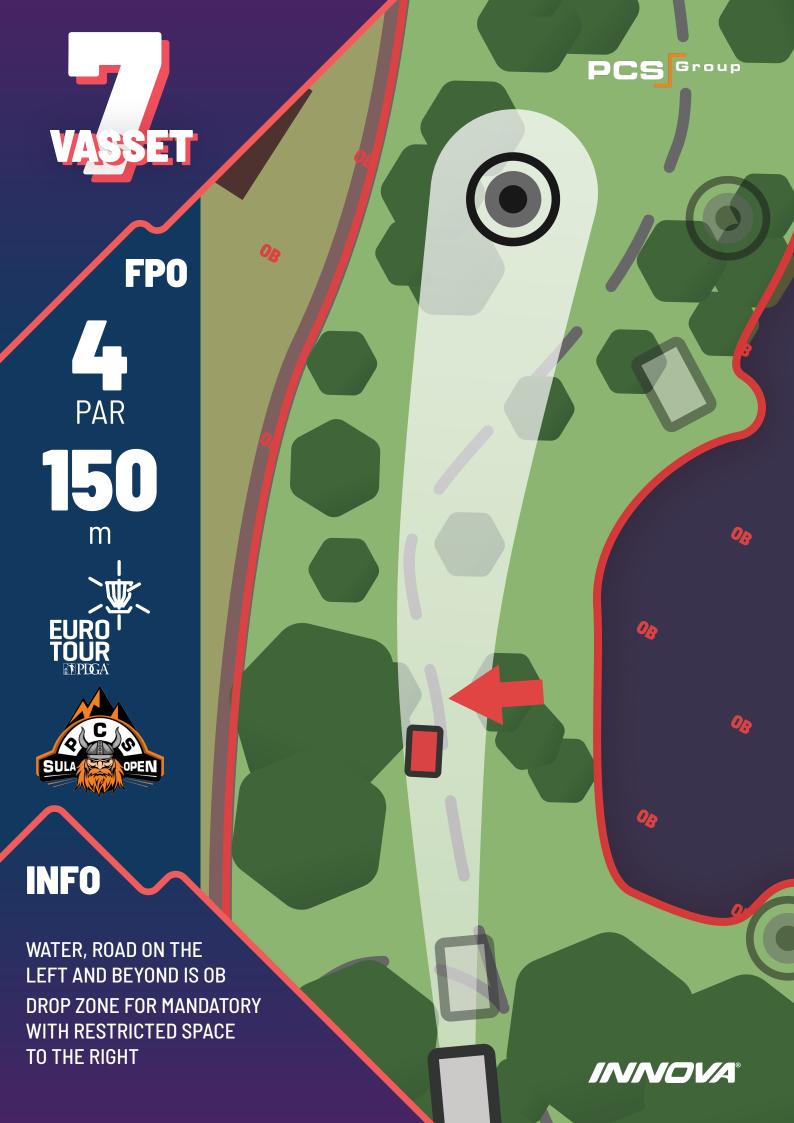

## VASSET COURSE

| HOLE    | 1   | 2  | 3   | 4   | 5   | 6   | 7   | 8  | 9   | 10  | 11  | 12  | 13 | 14  | 15 | 16 | 17 | 18  | TOT   |
|---------|-----|----|-----|-----|-----|-----|-----|----|-----|-----|-----|-----|----|-----|----|----|----|-----|-------|
| PAR     | 3   | 3  | 3   | 4   | 4   | 3   | 4   | 3  | 4   | 4/5 | 5   | 3/4 | 3  | 4/5 | 3  | 3  | 3  | 3/4 | 62/66 |
| MP0 (m) | 132 | 84 | 126 | 146 | 170 | 122 | 166 | 80 | 156 | 211 | 300 | 124 | 70 | 202 | 79 | 88 | 84 | 159 | 2499  |
| FP0 (m) | 132 | 84 | 107 | 135 | 147 | 108 | 150 | 80 | 145 | 211 | 240 | 124 | 70 | 202 | 79 | 88 | 84 | 159 | 2345  |

## PAR BO m

VASSET

INFO

WATER IS OB
RETEE FOR MISSED
MANDATORY WITH RESTRICTED
SPACE TO THE RIGHT