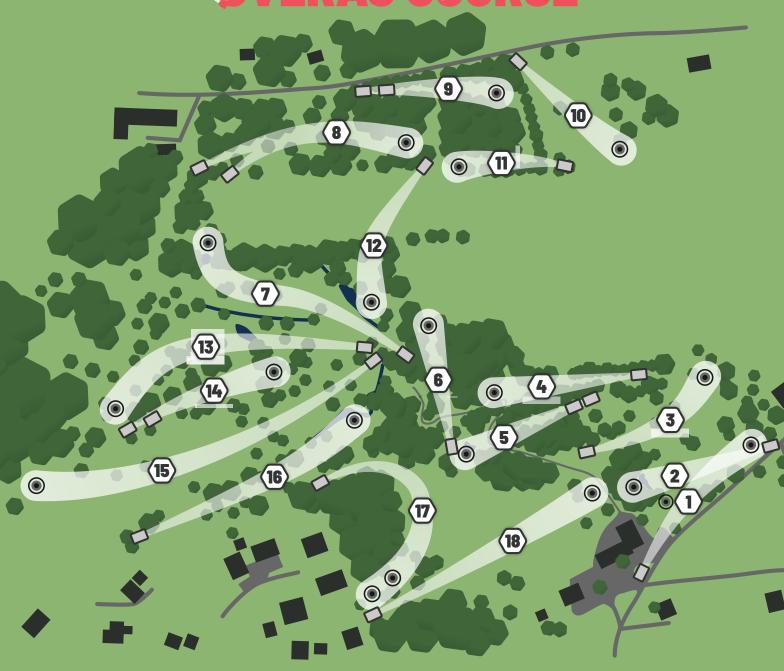

## **OVERÅS COURSE**

| HOLE    | 1   | 2   | 3   | 4   | 5  | 6  | 7   | 8   | 9   | 10  | 11 | 12  | 13  | 14  | 15  | 16  | 17  | 18  | TOT   |
|---------|-----|-----|-----|-----|----|----|-----|-----|-----|-----|----|-----|-----|-----|-----|-----|-----|-----|-------|
| PAR     | 3   | 3   | 3   | 3   | 3  | 3  | 4   | 4   | 3   | 3   | 3  | 3   | 4/5 | 3   | 4/5 | 4   | 4   | 4   | 61/63 |
| MP0 (m) | 124 | 108 | 111 | 105 | 99 | 94 | 205 | 160 | 104 | 100 | 88 | 111 | 222 | 125 | 290 | 185 | 155 | 194 | 2564  |
| FP0 (m) | 124 | 108 | 111 | 105 | 84 | 94 | 205 | 146 | 81  | 100 | 88 | 111 | 222 | 107 | 290 | 185 | 135 | 194 | 2474  |