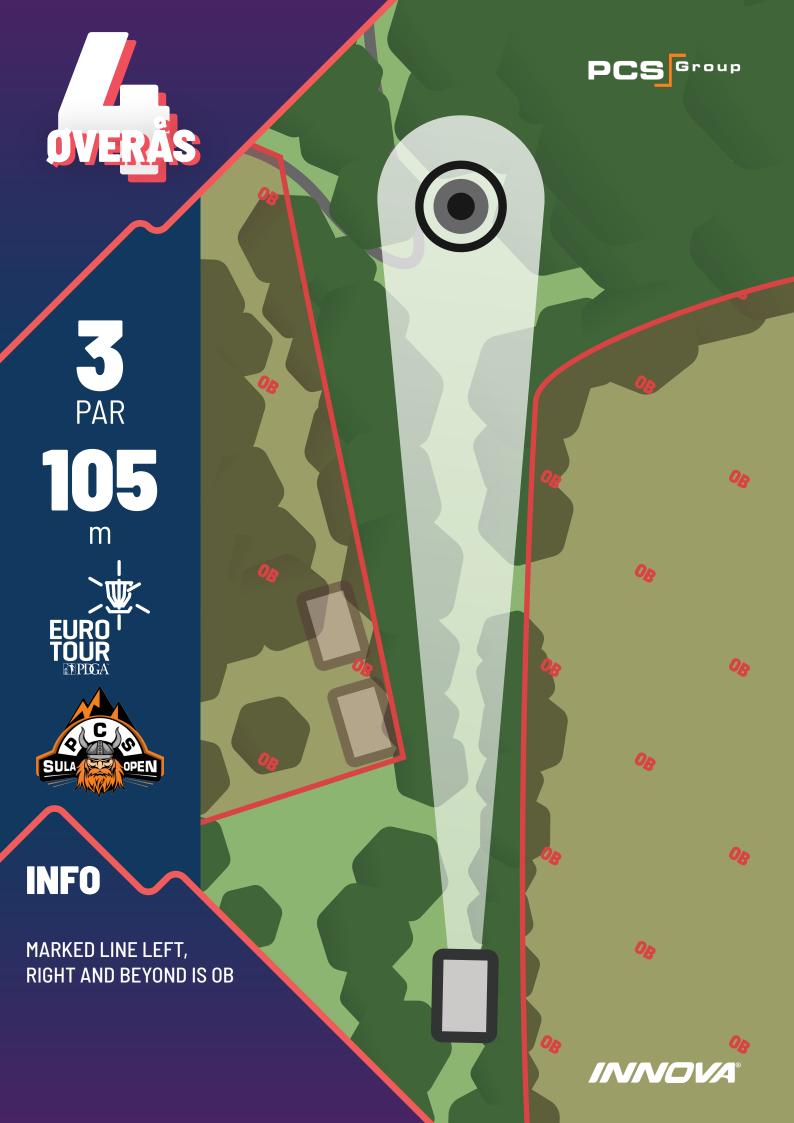

## **OVERÅS COURSE**

| HOLE    | 1   | 2   | 3   | 4   | 5  | 6  | 7   | 8   | 9   | 10  | 11 | 12  | 13  | 14  | 15  | 16  | 17  | 18  | TOT   |
|---------|-----|-----|-----|-----|----|----|-----|-----|-----|-----|----|-----|-----|-----|-----|-----|-----|-----|-------|
| PAR     | 3   | 3   | 3   | 3   | 3  | 3  | 4   | 4   | 3   | 3   | 3  | 3   | 4/5 | 3   | 4/5 | 4   | 4   | 4   | 61/63 |
| MP0 (m) | 124 | 108 | 111 | 105 | 99 | 94 | 205 | 160 | 104 | 100 | 88 | 111 | 222 | 125 | 290 | 185 | 155 | 194 | 2564  |
| FP0 (m) | 124 | 108 | 111 | 105 | 84 | 94 | 205 | 146 | 81  | 100 | 88 | 111 | 222 | 107 | 290 | 185 | 135 | 194 | 2474  |