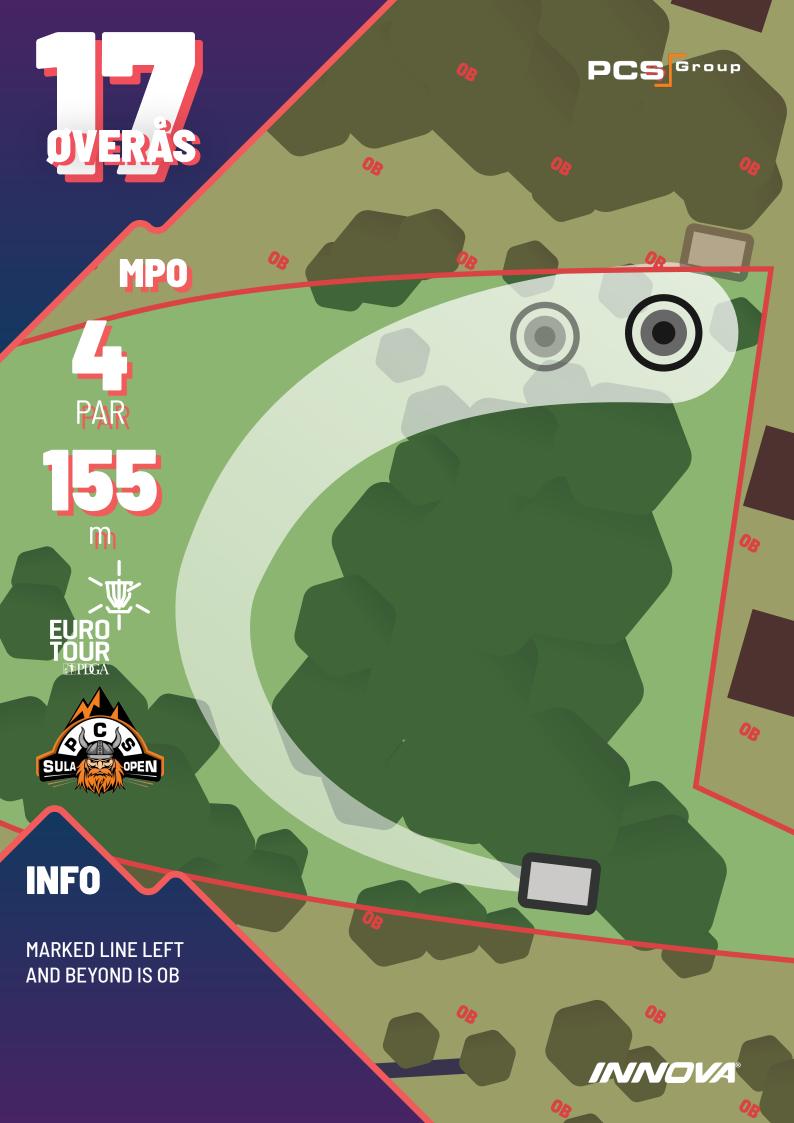

## **OVERÅS COURSE**

| HOLE    | 1   | 2   | 3   | 4   | 5  | 6  | 7   | 8   | 9   | 10  | 11 | 12  | 13  | 14  | 15  | 16  | 17  | 18  | TOT   |
|---------|-----|-----|-----|-----|----|----|-----|-----|-----|-----|----|-----|-----|-----|-----|-----|-----|-----|-------|
| PAR     | 3   | 3   | 3   | 3   | 3  | 3  | 4   | 4   | 3   | 3   | 3  | 3   | 4/5 | 3   | 4/5 | 4   | 4   | 4   | 61/63 |
| MP0 (m) | 124 | 108 | 111 | 105 | 99 | 94 | 205 | 160 | 104 | 100 | 88 | 111 | 222 | 125 | 290 | 185 | 155 | 194 | 2564  |
| FP0 (m) | 124 | 108 | 111 | 105 | 84 | 94 | 205 | 146 | 81  | 100 | 88 | 111 | 222 | 107 | 290 | 185 | 135 | 194 | 2474  |