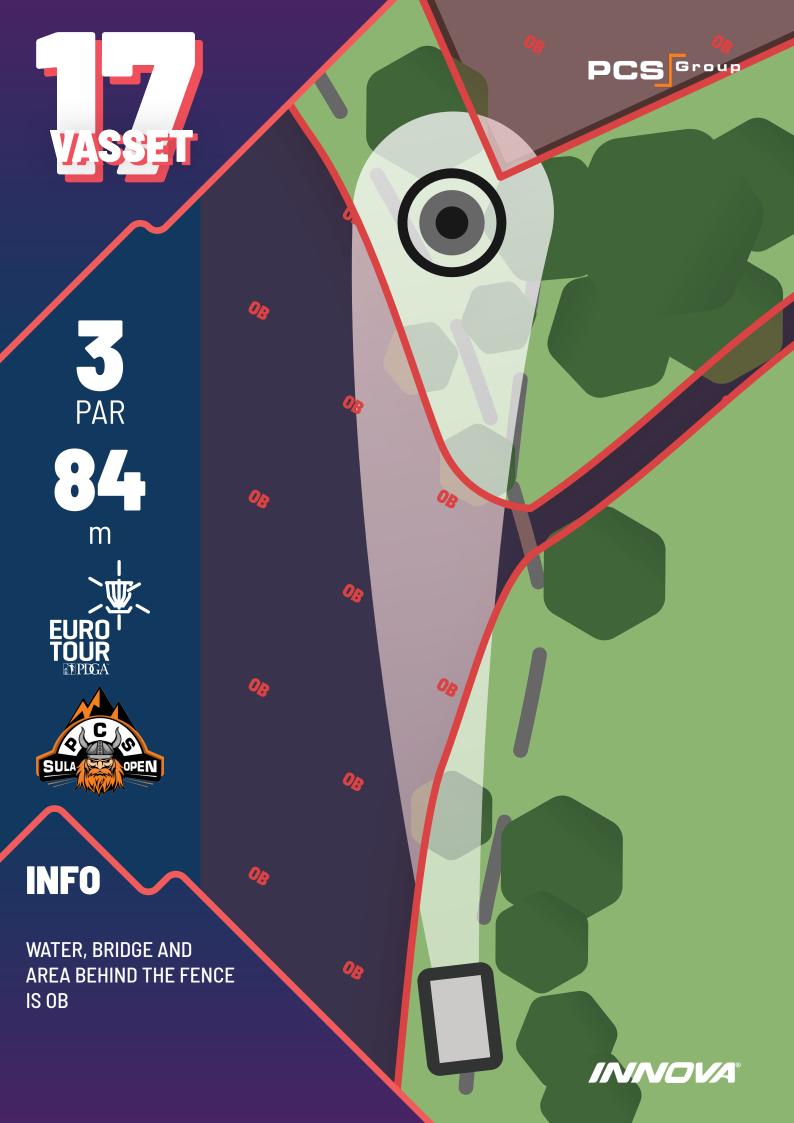

## PAR BO m

VASSET

INFO

WATER IS OB
RETEE FOR MISSED
MANDATORY WITH RESTRICTED
SPACE TO THE RIGHT