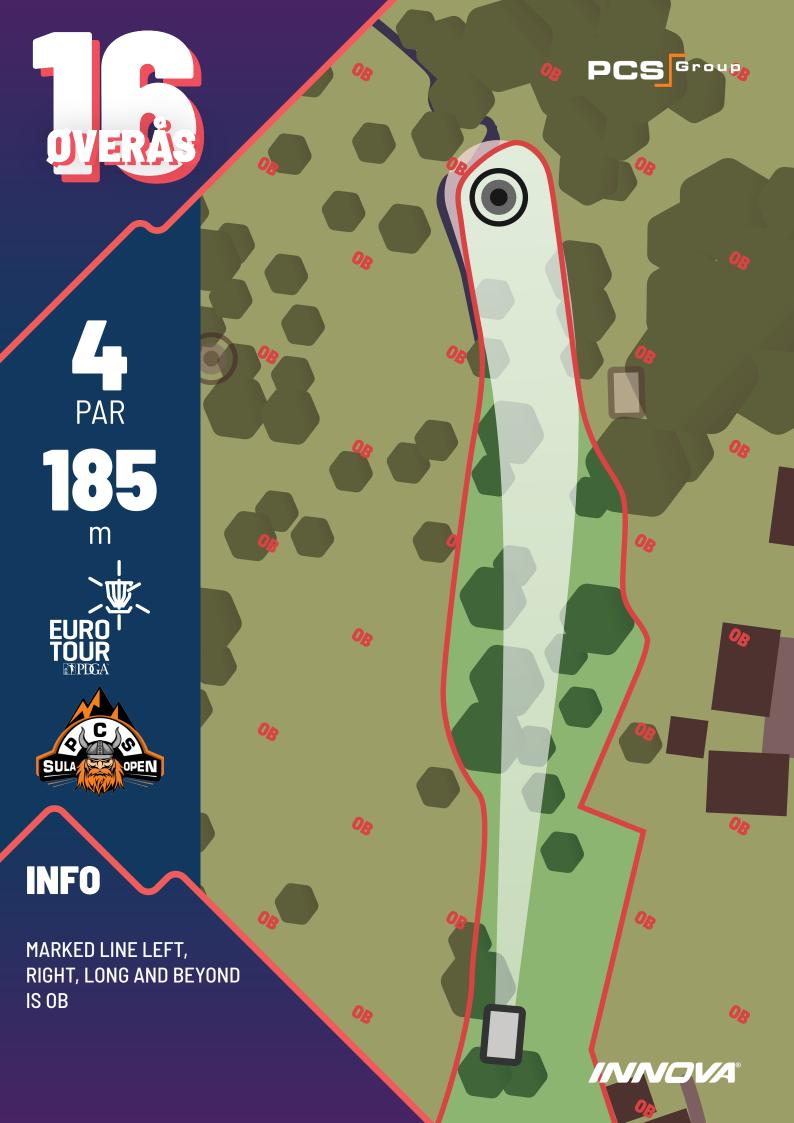

## **OVERÅS COURSE**

| HOLE    | 1   | 2   | 3   | 4   | 5  | 6  | 7   | 8   | 9   | 10  | 11 | 12  | 13  | 14  | 15  | 16  | 17  | 18  | TOT   |
|---------|-----|-----|-----|-----|----|----|-----|-----|-----|-----|----|-----|-----|-----|-----|-----|-----|-----|-------|
| PAR     | 3   | 3   | 3   | 3   | 3  | 3  | 4   | 4   | 3   | 3   | 3  | 3   | 4/5 | 3   | 4/5 | 4   | 4   | 4   | 61/63 |
| MP0 (m) | 124 | 108 | 111 | 105 | 99 | 94 | 205 | 160 | 104 | 100 | 88 | 111 | 222 | 125 | 290 | 185 | 155 | 194 | 2564  |
| FP0 (m) | 124 | 108 | 111 | 105 | 84 | 94 | 205 | 146 | 81  | 100 | 88 | 111 | 222 | 107 | 290 | 185 | 135 | 194 | 2474  |