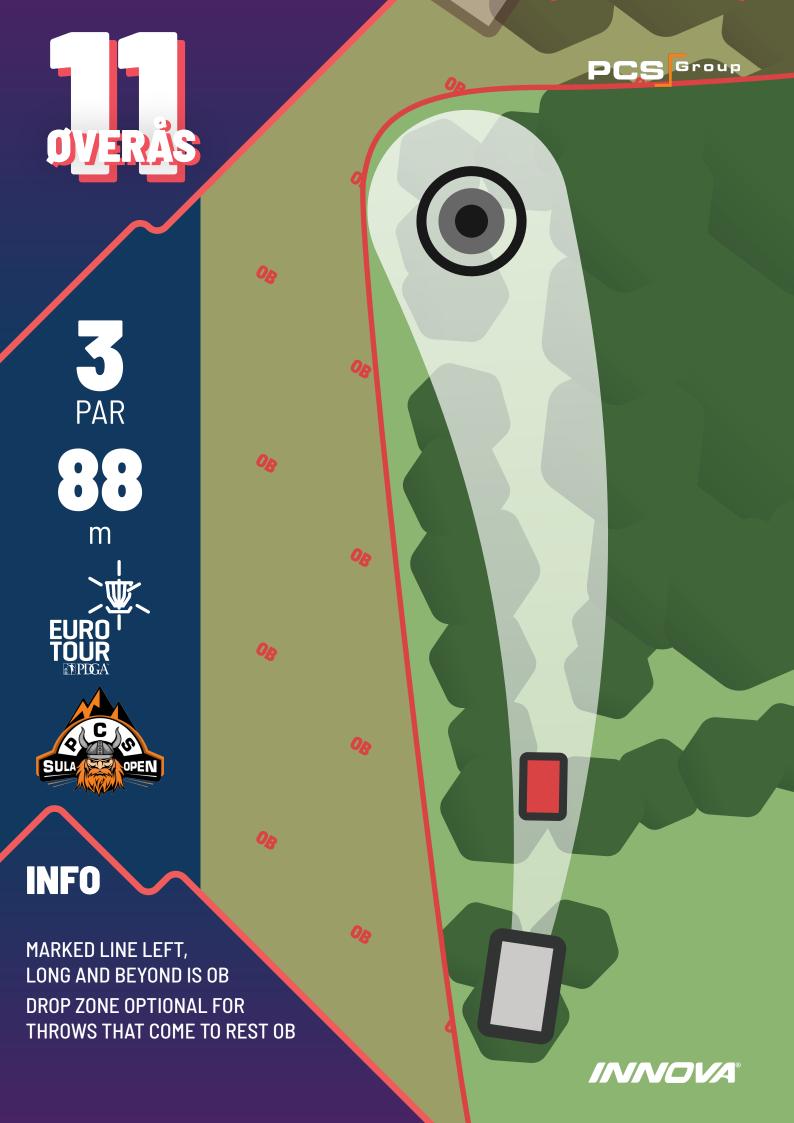

## **OVERÅS COURSE**

| HOLE    | 1   | 2   | 3   | 4   | 5  | 6  | 7   | 8   | 9   | 10  | 11 | 12  | 13  | 14  | 15  | 16  | 17  | 18  | TOT   |
|---------|-----|-----|-----|-----|----|----|-----|-----|-----|-----|----|-----|-----|-----|-----|-----|-----|-----|-------|
| PAR     | 3   | 3   | 3   | 3   | 3  | 3  | 4   | 4   | 3   | 3   | 3  | 3   | 4/5 | 3   | 4/5 | 4   | 4   | 4   | 61/63 |
| MP0 (m) | 124 | 108 | 111 | 105 | 99 | 94 | 205 | 160 | 104 | 100 | 88 | 111 | 222 | 125 | 290 | 185 | 155 | 194 | 2564  |
| FP0 (m) | 124 | 108 | 111 | 105 | 84 | 94 | 205 | 146 | 81  | 100 | 88 | 111 | 222 | 107 | 290 | 185 | 135 | 194 | 2474  |