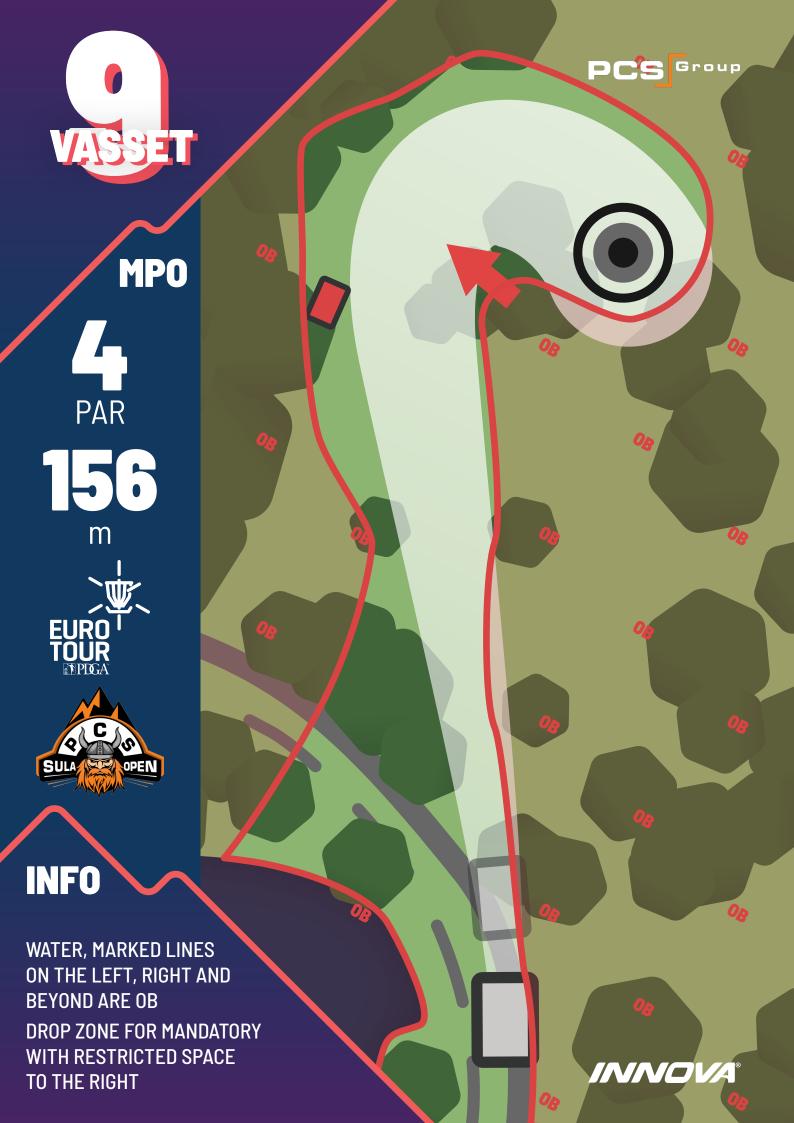

## VASSET COURSE

| HOLE    | 1   | 2  | 3   | 4   | 5   | 6   | 7   | 8  | 9   | 10  | 11  | 12  | 13 | 14  | 15 | 16 | 17 | 18  | TOT   |
|---------|-----|----|-----|-----|-----|-----|-----|----|-----|-----|-----|-----|----|-----|----|----|----|-----|-------|
| PAR     | 3   | 3  | 3   | 4   | 4   | 3   | 4   | 3  | 4   | 4/5 | 5   | 3/4 | 3  | 4/5 | 3  | 3  | 3  | 3/4 | 62/66 |
| MP0 (m) | 132 | 84 | 126 | 146 | 170 | 122 | 166 | 80 | 156 | 211 | 300 | 124 | 70 | 202 | 79 | 88 | 84 | 159 | 2499  |
| FP0 (m) | 132 | 84 | 107 | 135 | 147 | 108 | 150 | 80 | 145 | 211 | 240 | 124 | 70 | 202 | 79 | 88 | 84 | 159 | 2345  |

## PAR BO m

VASSET

INFO

WATER IS OB
RETEE FOR MISSED
MANDATORY WITH RESTRICTED
SPACE TO THE RIGHT