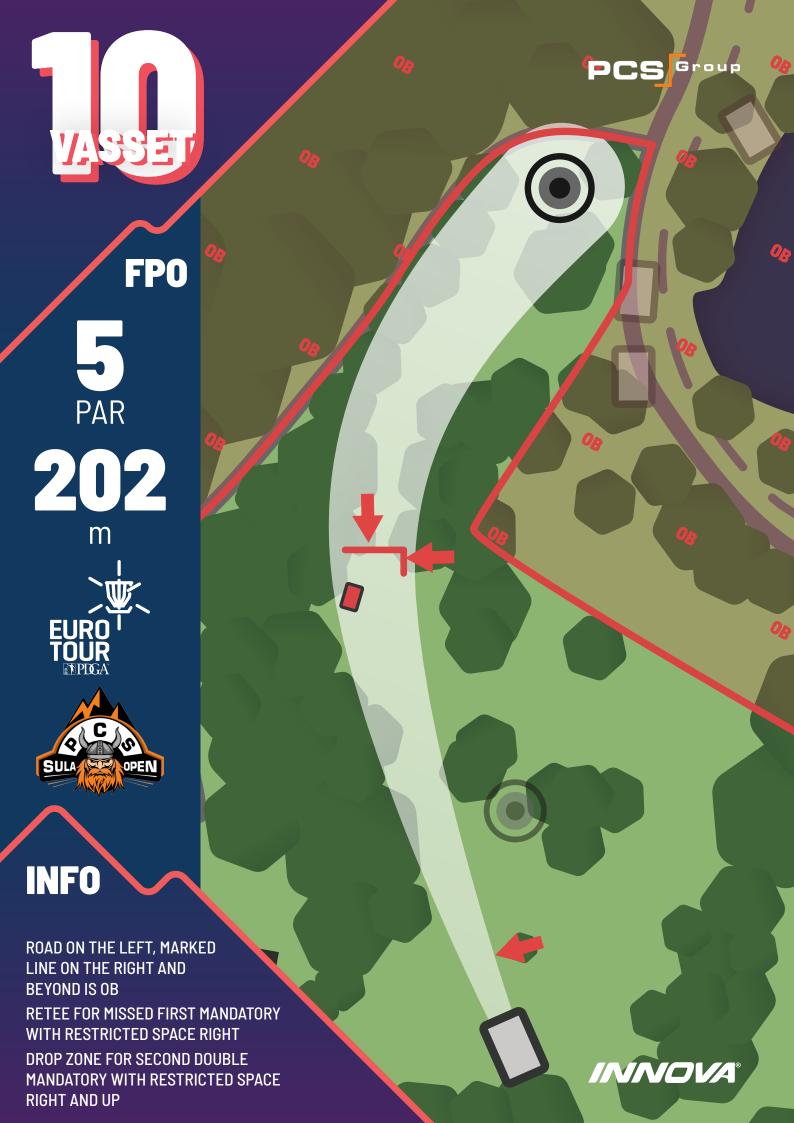

## VASSET COURSE

| HOLE    | 1   | 2  | 3   | 4   | 5   | 6   | 7   | 8  | 9   | 10  | 11  | 12  | 13 | 14  | 15 | 16 | 17 | 18  | TOT   |
|---------|-----|----|-----|-----|-----|-----|-----|----|-----|-----|-----|-----|----|-----|----|----|----|-----|-------|
| PAR     | 3   | 3  | 3   | 4   | 4   | 3   | 4   | 3  | 4   | 4/5 | 5   | 3/4 | 3  | 4/5 | 3  | 3  | 3  | 3/4 | 62/66 |
| MP0 (m) | 132 | 84 | 126 | 146 | 170 | 122 | 166 | 80 | 156 | 211 | 300 | 124 | 70 | 202 | 79 | 88 | 84 | 159 | 2499  |
| FP0 (m) | 132 | 84 | 107 | 135 | 147 | 108 | 150 | 80 | 145 | 211 | 240 | 124 | 70 | 202 | 79 | 88 | 84 | 159 | 2345  |