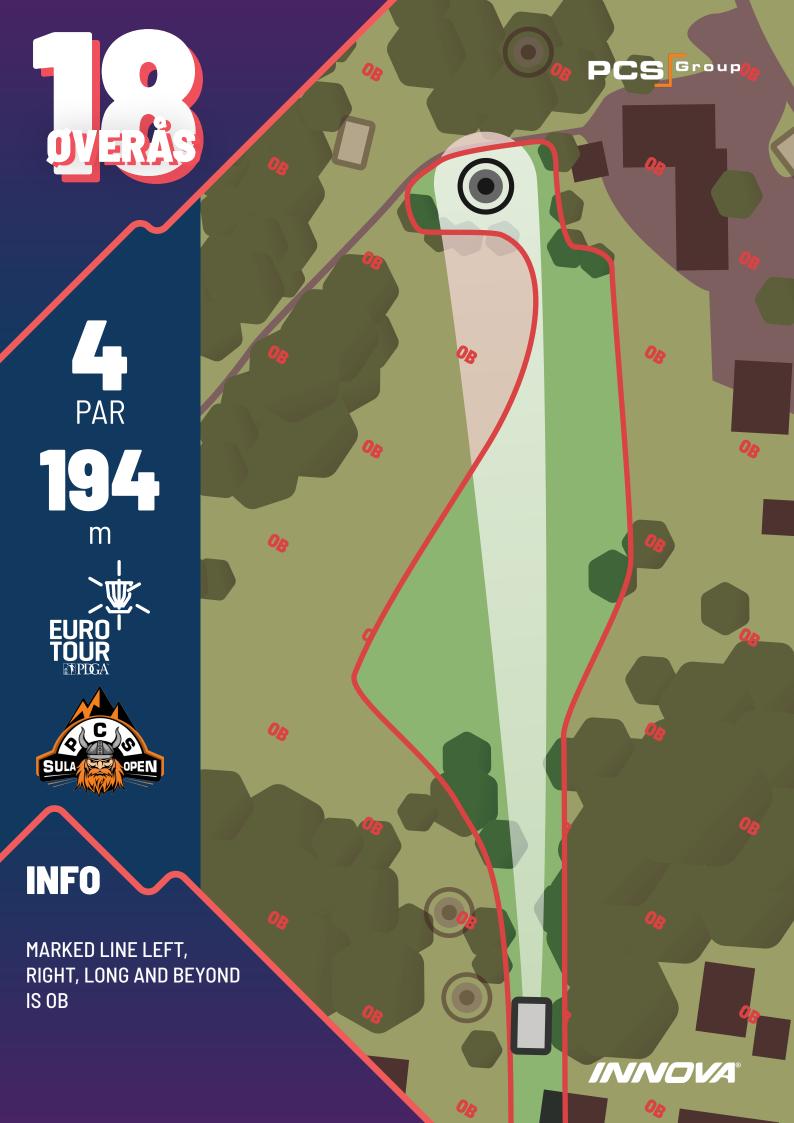

## **OVERÅS COURSE**

| HOLE    | 1   | 2   | 3   | 4   | 5  | 6  | 7   | 8   | 9   | 10  | 11 | 12  | 13  | 14  | 15  | 16  | 17  | 18  | TOT   |
|---------|-----|-----|-----|-----|----|----|-----|-----|-----|-----|----|-----|-----|-----|-----|-----|-----|-----|-------|
| PAR     | 3   | 3   | 3   | 3   | 3  | 3  | 4   | 4   | 3   | 3   | 3  | 3   | 4/5 | 3   | 4/5 | 4   | 4   | 4   | 61/63 |
| MP0 (m) | 124 | 108 | 111 | 105 | 99 | 94 | 205 | 160 | 104 | 100 | 88 | 111 | 222 | 125 | 290 | 185 | 155 | 194 | 2564  |
| FP0 (m) | 124 | 108 | 111 | 105 | 84 | 94 | 205 | 146 | 81  | 100 | 88 | 111 | 222 | 107 | 290 | 185 | 135 | 194 | 2474  |