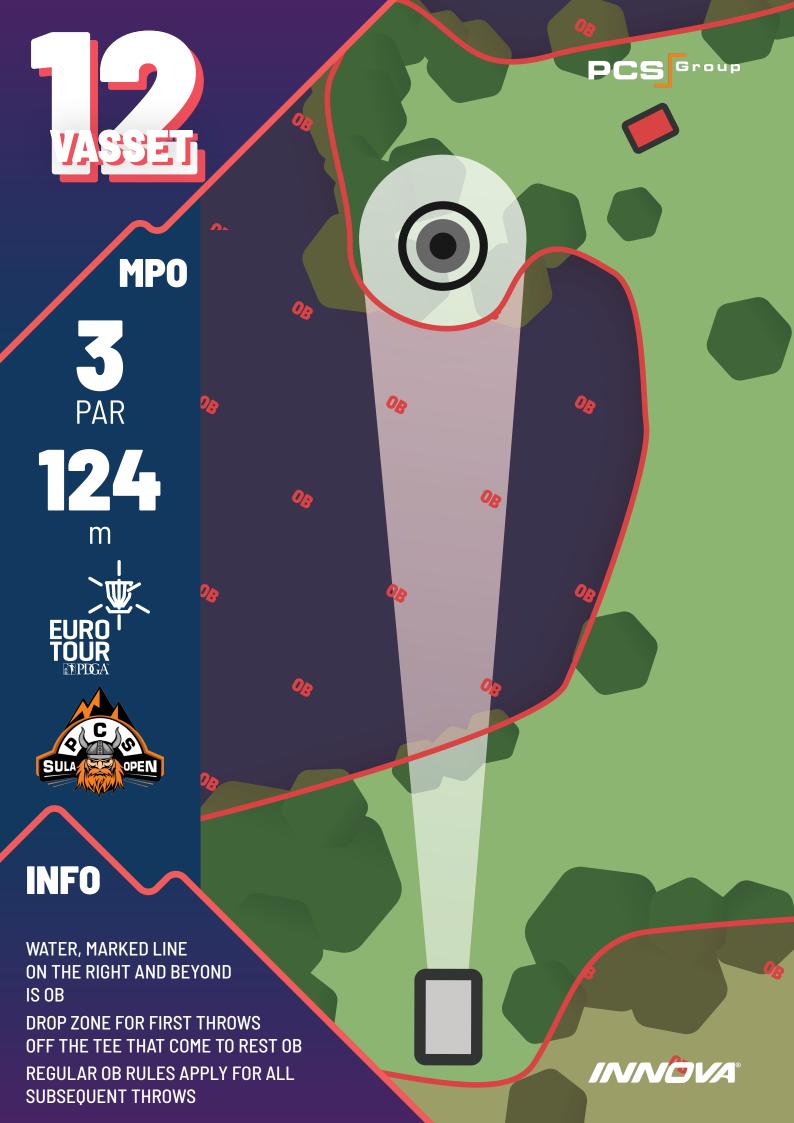

## VASSET COURSE

| HOLE    | 1   | 2  | 3   | 4   | 5   | 6   | 7   | 8  | 9   | 10  | 11  | 12  | 13 | 14  | 15 | 16 | 17 | 18  | TOT   |
|---------|-----|----|-----|-----|-----|-----|-----|----|-----|-----|-----|-----|----|-----|----|----|----|-----|-------|
| PAR     | 3   | 3  | 3   | 4   | 4   | 3   | 4   | 3  | 4   | 4/5 | 5   | 3/4 | 3  | 4/5 | 3  | 3  | 3  | 3/4 | 62/66 |
| MP0 (m) | 132 | 84 | 126 | 146 | 170 | 122 | 166 | 80 | 156 | 211 | 300 | 124 | 70 | 202 | 79 | 88 | 84 | 159 | 2499  |
| FP0 (m) | 132 | 84 | 107 | 135 | 147 | 108 | 150 | 80 | 145 | 211 | 240 | 124 | 70 | 202 | 79 | 88 | 84 | 159 | 2345  |