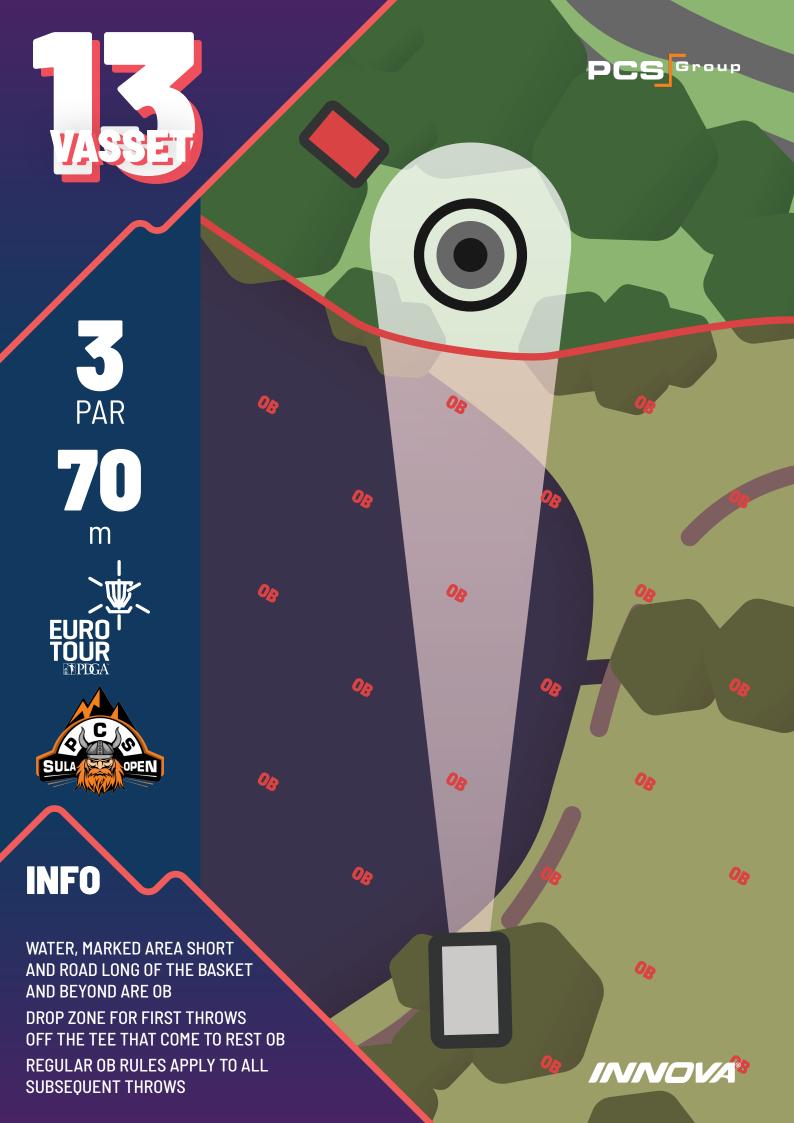

## VASSET COURSE

| HOLE    | 1   | 2  | 3   | 4   | 5   | 6   | 7   | 8  | 9   | 10  | 11  | 12  | 13 | 14  | 15 | 16 | 17 | 18  | TOT   |
|---------|-----|----|-----|-----|-----|-----|-----|----|-----|-----|-----|-----|----|-----|----|----|----|-----|-------|
| PAR     | 3   | 3  | 3   | 4   | 4   | 3   | 4   | 3  | 4   | 4/5 | 5   | 3/4 | 3  | 4/5 | 3  | 3  | 3  | 3/4 | 62/66 |
| MP0 (m) | 132 | 84 | 126 | 146 | 170 | 122 | 166 | 80 | 156 | 211 | 300 | 124 | 70 | 202 | 79 | 88 | 84 | 159 | 2499  |
| FP0 (m) | 132 | 84 | 107 | 135 | 147 | 108 | 150 | 80 | 145 | 211 | 240 | 124 | 70 | 202 | 79 | 88 | 84 | 159 | 2345  |