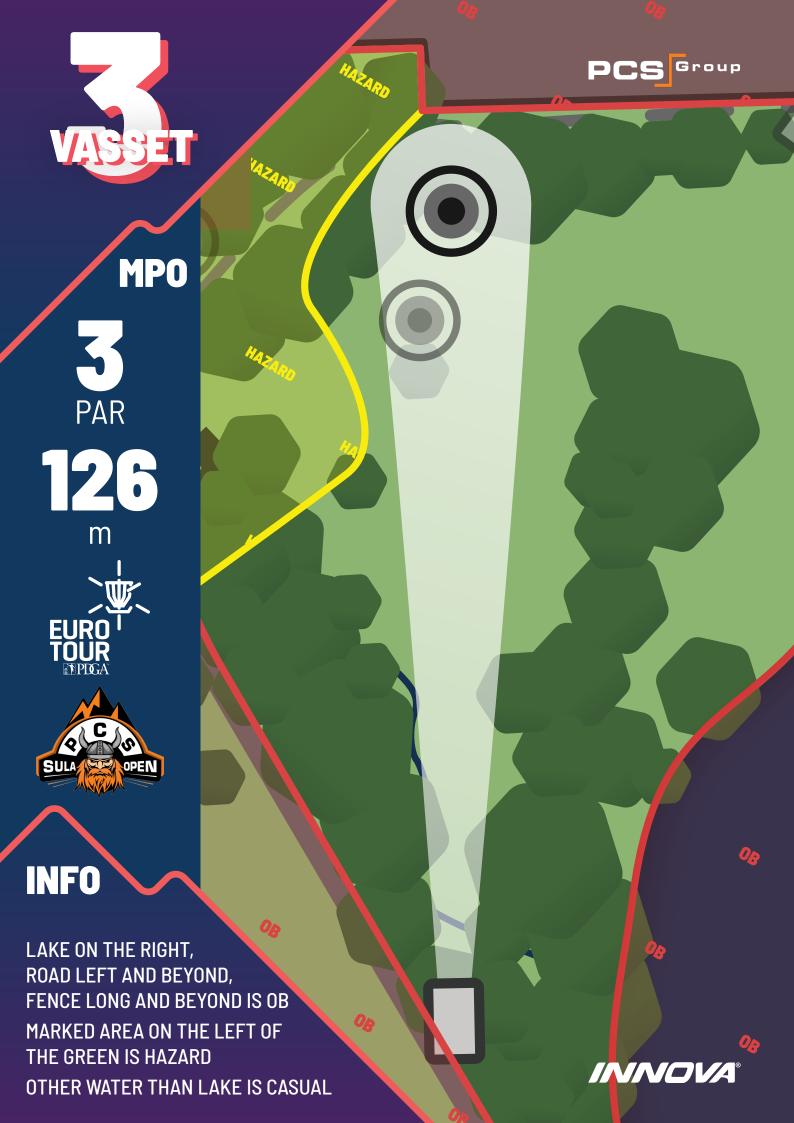

## VASSET COURSE

| HOLE    | 1   | 2  | 3   | 4   | 5   | 6   | 7   | 8  | 9   | 10  | 11  | 12  | 13 | 14  | 15 | 16 | 17 | 18  | TOT   |
|---------|-----|----|-----|-----|-----|-----|-----|----|-----|-----|-----|-----|----|-----|----|----|----|-----|-------|
| PAR     | 3   | 3  | 3   | 4   | 4   | 3   | 4   | 3  | 4   | 4/5 | 5   | 3/4 | 3  | 4/5 | 3  | 3  | 3  | 3/4 | 62/66 |
| MP0 (m) | 132 | 84 | 126 | 146 | 170 | 122 | 166 | 80 | 156 | 211 | 300 | 124 | 70 | 202 | 79 | 88 | 84 | 159 | 2499  |
| FP0 (m) | 132 | 84 | 107 | 135 | 147 | 108 | 150 | 80 | 145 | 211 | 240 | 124 | 70 | 202 | 79 | 88 | 84 | 159 | 2345  |

## PAR BO m

VASSET

INFO

WATER IS OB
RETEE FOR MISSED
MANDATORY WITH RESTRICTED
SPACE TO THE RIGHT