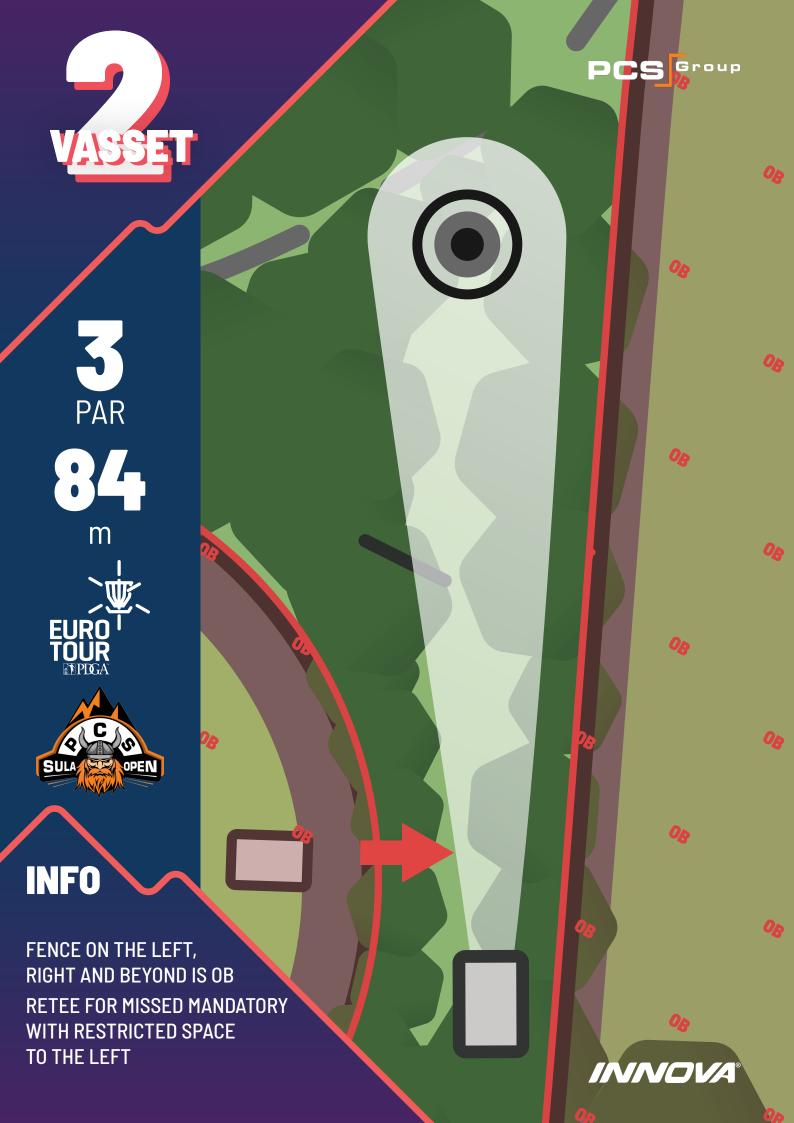

## PAR BO m

VASSET

INFO

WATER IS OB
RETEE FOR MISSED
MANDATORY WITH RESTRICTED
SPACE TO THE RIGHT