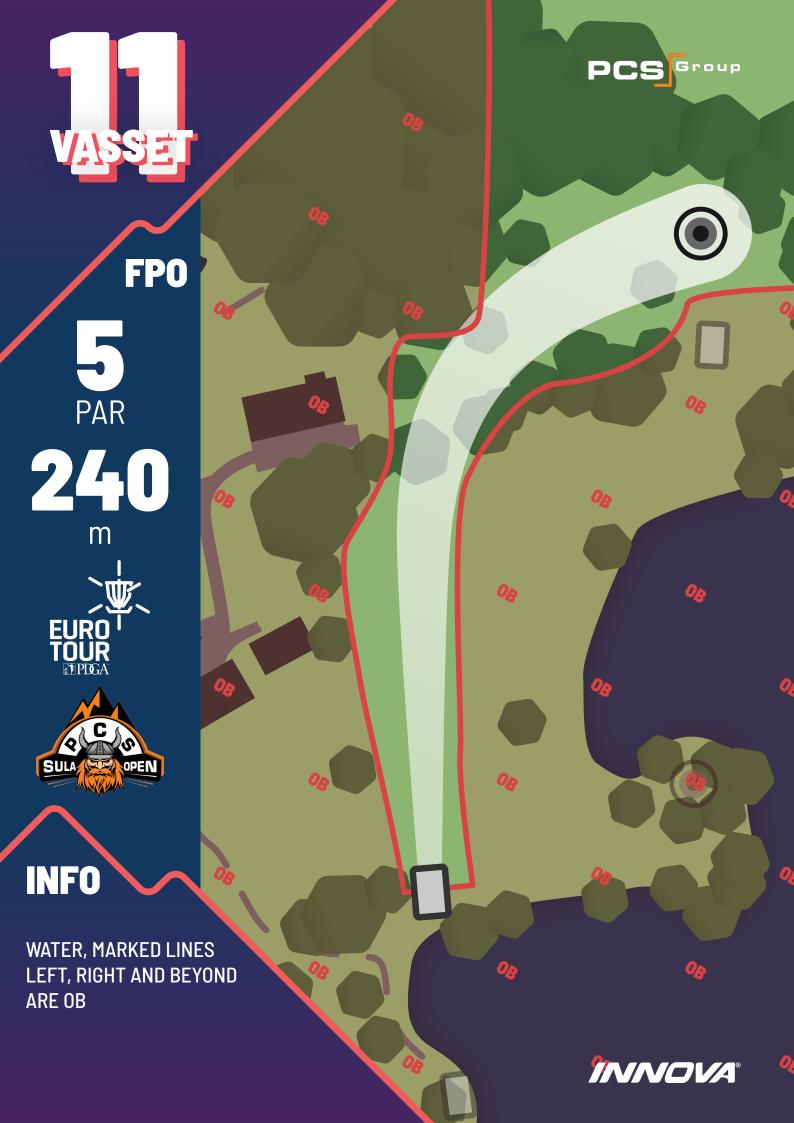

## VASSET COURSE

| HOLE    | 1   | 2  | 3   | 4   | 5   | 6   | 7   | 8  | 9   | 10  | 11  | 12  | 13 | 14  | 15 | 16 | 17 | 18  | TOT   |
|---------|-----|----|-----|-----|-----|-----|-----|----|-----|-----|-----|-----|----|-----|----|----|----|-----|-------|
| PAR     | 3   | 3  | 3   | 4   | 4   | 3   | 4   | 3  | 4   | 4/5 | 5   | 3/4 | 3  | 4/5 | 3  | 3  | 3  | 3/4 | 62/66 |
| MP0 (m) | 132 | 84 | 126 | 146 | 170 | 122 | 166 | 80 | 156 | 211 | 300 | 124 | 70 | 202 | 79 | 88 | 84 | 159 | 2499  |
| FP0 (m) | 132 | 84 | 107 | 135 | 147 | 108 | 150 | 80 | 145 | 211 | 240 | 124 | 70 | 202 | 79 | 88 | 84 | 159 | 2345  |