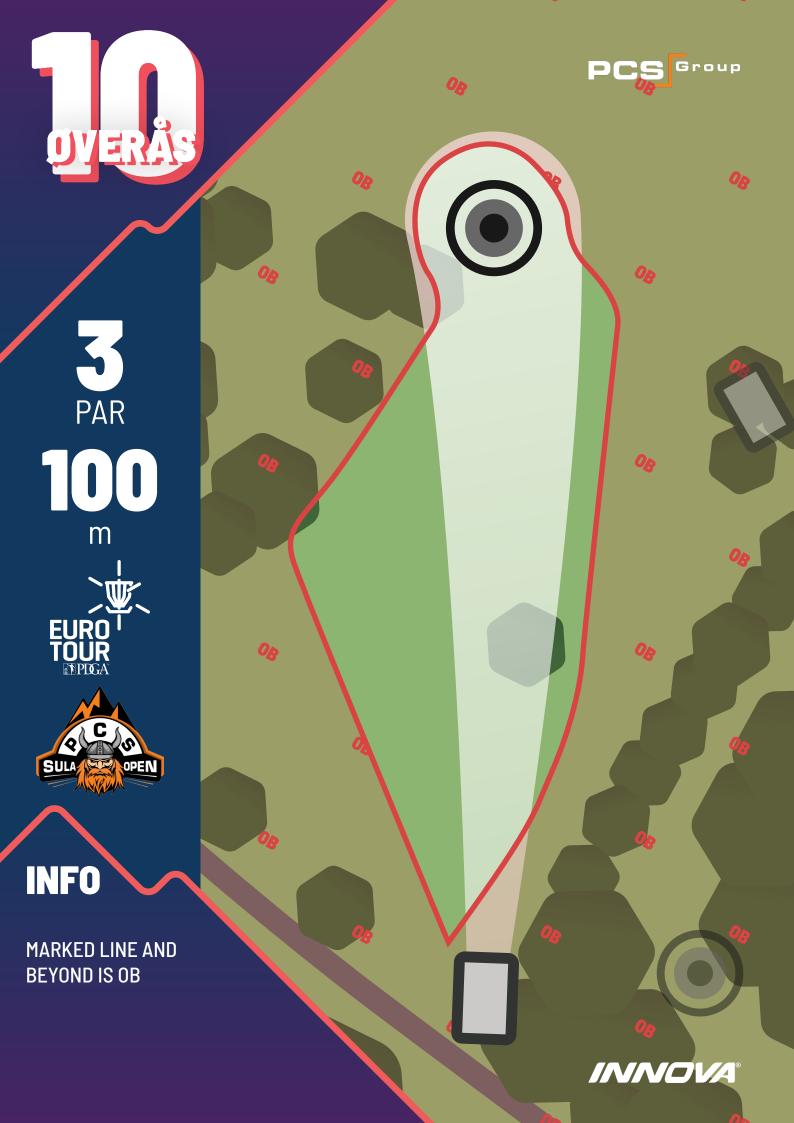

## **OVERÅS COURSE**

| HOLE    | 1   | 2   | 3   | 4   | 5  | 6  | 7   | 8   | 9   | 10  | 11 | 12  | 13  | 14  | 15  | 16  | 17  | 18  | TOT   |
|---------|-----|-----|-----|-----|----|----|-----|-----|-----|-----|----|-----|-----|-----|-----|-----|-----|-----|-------|
| PAR     | 3   | 3   | 3   | 3   | 3  | 3  | 4   | 4   | 3   | 3   | 3  | 3   | 4/5 | 3   | 4/5 | 4   | 4   | 4   | 61/63 |
| MP0 (m) | 124 | 108 | 111 | 105 | 99 | 94 | 205 | 160 | 104 | 100 | 88 | 111 | 222 | 125 | 290 | 185 | 155 | 194 | 2564  |
| FP0 (m) | 124 | 108 | 111 | 105 | 84 | 94 | 205 | 146 | 81  | 100 | 88 | 111 | 222 | 107 | 290 | 185 | 135 | 194 | 2474  |

PAR

104

m

INFO

**ROAD ON THE LEFT** AND BEYOND IS OB

PCS Group

INNOVA

PCS Group