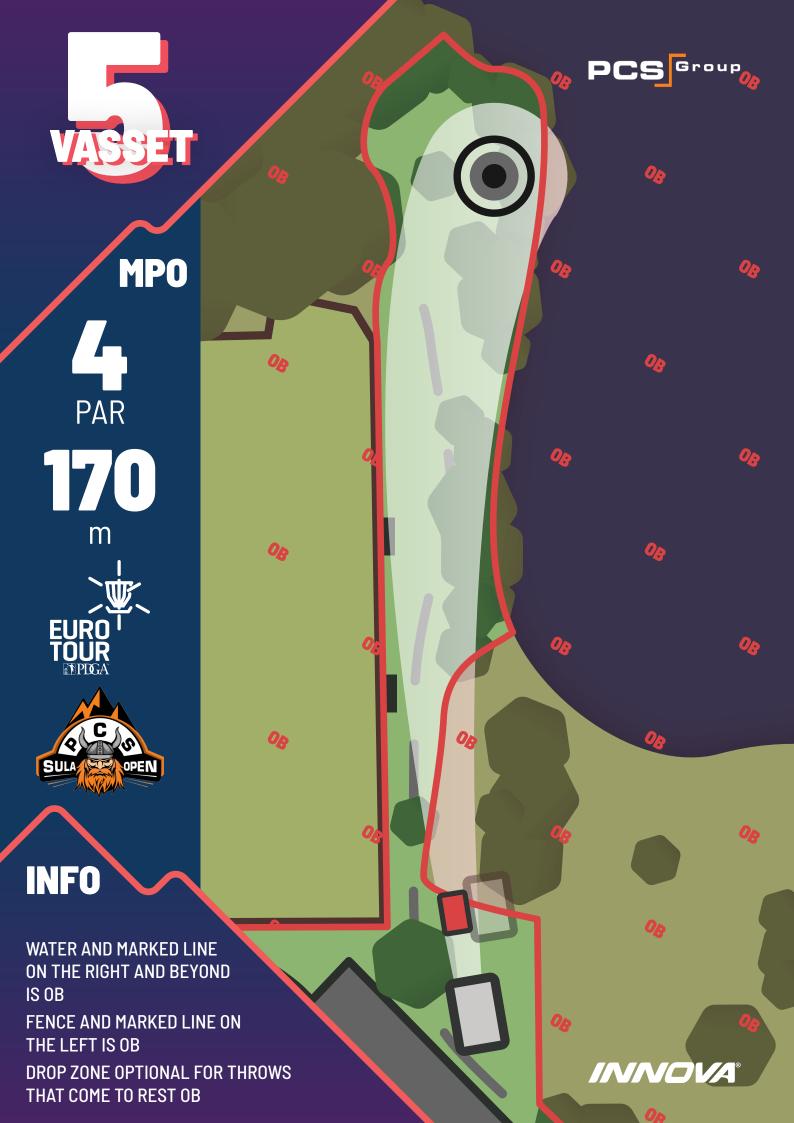

## VASSET COURSE

| HOLE    | 1   | 2  | 3   | 4   | 5   | 6   | 7   | 8  | 9   | 10  | 11  | 12  | 13 | 14  | 15 | 16 | 17 | 18  | TOT   |
|---------|-----|----|-----|-----|-----|-----|-----|----|-----|-----|-----|-----|----|-----|----|----|----|-----|-------|
| PAR     | 3   | 3  | 3   | 4   | 4   | 3   | 4   | 3  | 4   | 4/5 | 5   | 3/4 | 3  | 4/5 | 3  | 3  | 3  | 3/4 | 62/66 |
| MP0 (m) | 132 | 84 | 126 | 146 | 170 | 122 | 166 | 80 | 156 | 211 | 300 | 124 | 70 | 202 | 79 | 88 | 84 | 159 | 2499  |
| FP0 (m) | 132 | 84 | 107 | 135 | 147 | 108 | 150 | 80 | 145 | 211 | 240 | 124 | 70 | 202 | 79 | 88 | 84 | 159 | 2345  |

## PAR BO m

VASSET

INFO

WATER IS OB
RETEE FOR MISSED
MANDATORY WITH RESTRICTED
SPACE TO THE RIGHT