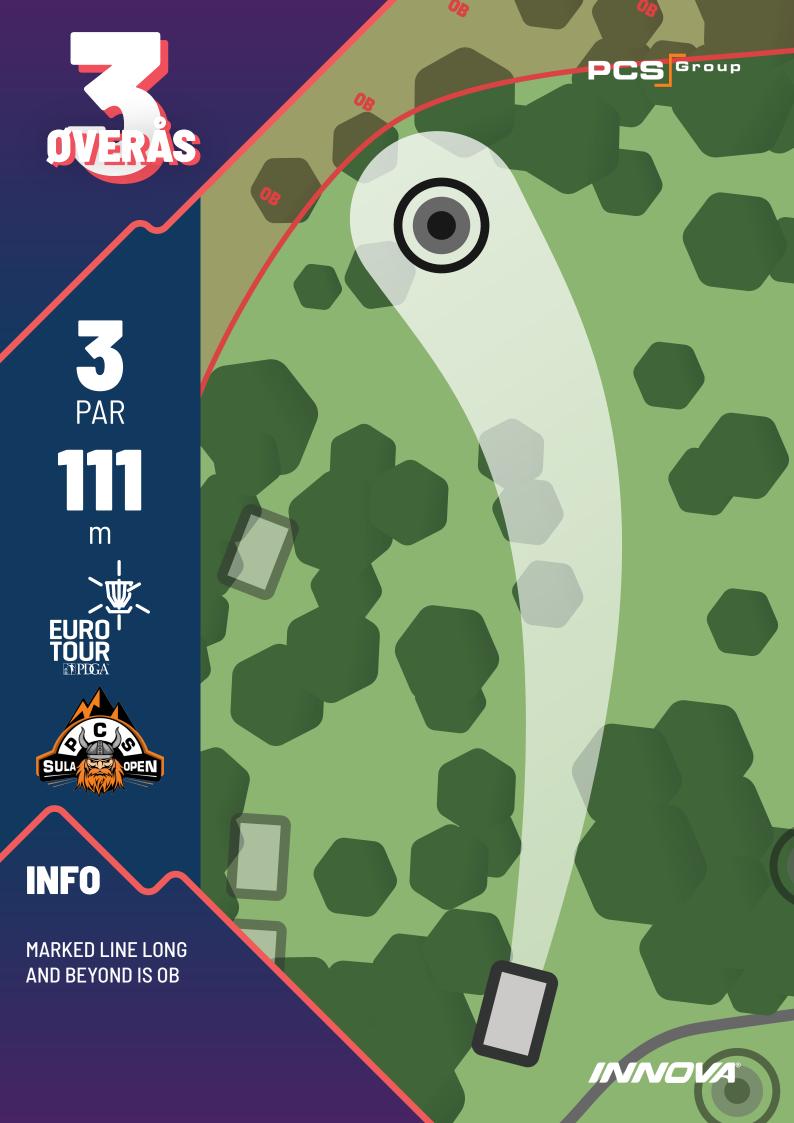

## **OVERÅS COURSE**

| HOLE    | 1   | 2   | 3   | 4   | 5  | 6  | 7   | 8   | 9   | 10  | 11 | 12  | 13  | 14  | 15  | 16  | 17  | 18  | TOT   |
|---------|-----|-----|-----|-----|----|----|-----|-----|-----|-----|----|-----|-----|-----|-----|-----|-----|-----|-------|
| PAR     | 3   | 3   | 3   | 3   | 3  | 3  | 4   | 4   | 3   | 3   | 3  | 3   | 4/5 | 3   | 4/5 | 4   | 4   | 4   | 61/63 |
| MP0 (m) | 124 | 108 | 111 | 105 | 99 | 94 | 205 | 160 | 104 | 100 | 88 | 111 | 222 | 125 | 290 | 185 | 155 | 194 | 2564  |
| FP0 (m) | 124 | 108 | 111 | 105 | 84 | 94 | 205 | 146 | 81  | 100 | 88 | 111 | 222 | 107 | 290 | 185 | 135 | 194 | 2474  |