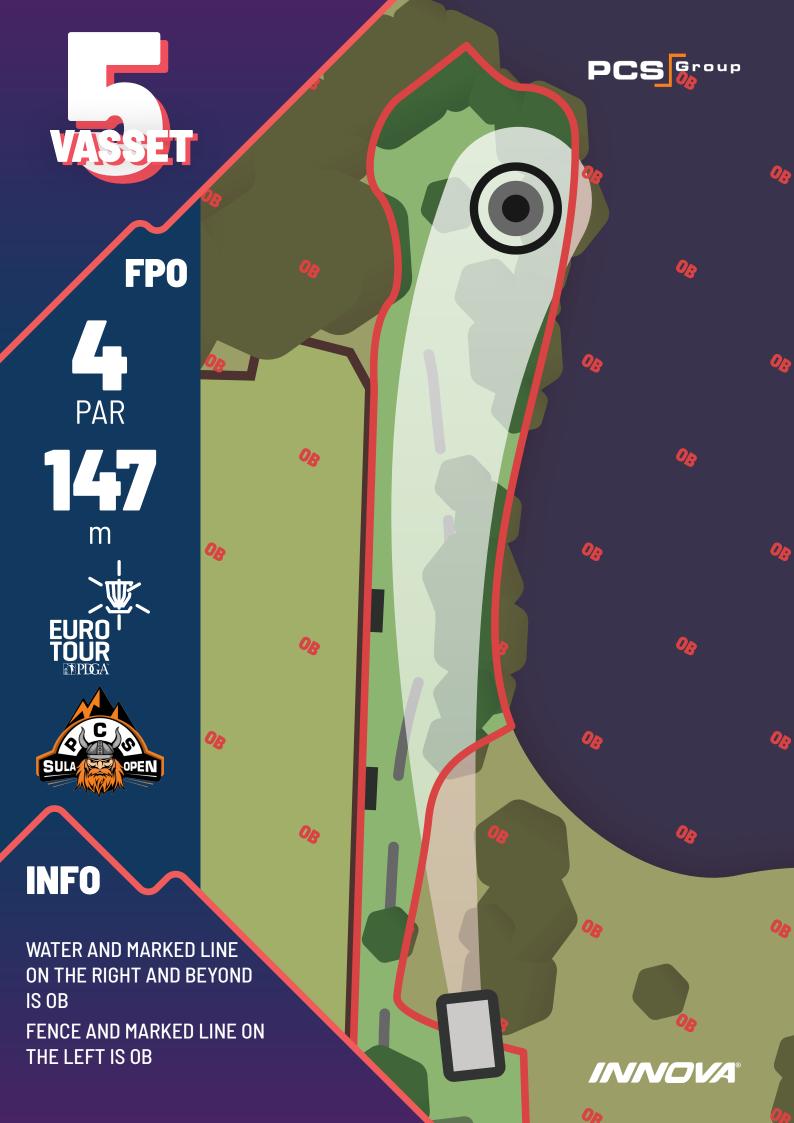

## VASSET COURSE

| HOLE    | 1   | 2  | 3   | 4   | 5   | 6   | 7   | 8  | 9   | 10  | 11  | 12  | 13 | 14  | 15 | 16 | 17 | 18  | TOT   |
|---------|-----|----|-----|-----|-----|-----|-----|----|-----|-----|-----|-----|----|-----|----|----|----|-----|-------|
| PAR     | 3   | 3  | 3   | 4   | 4   | 3   | 4   | 3  | 4   | 4/5 | 5   | 3/4 | 3  | 4/5 | 3  | 3  | 3  | 3/4 | 62/66 |
| MP0 (m) | 132 | 84 | 126 | 146 | 170 | 122 | 166 | 80 | 156 | 211 | 300 | 124 | 70 | 202 | 79 | 88 | 84 | 159 | 2499  |
| FP0 (m) | 132 | 84 | 107 | 135 | 147 | 108 | 150 | 80 | 145 | 211 | 240 | 124 | 70 | 202 | 79 | 88 | 84 | 159 | 2345  |

## PAR BO m

VASSET

INFO

WATER IS OB
RETEE FOR MISSED
MANDATORY WITH RESTRICTED
SPACE TO THE RIGHT