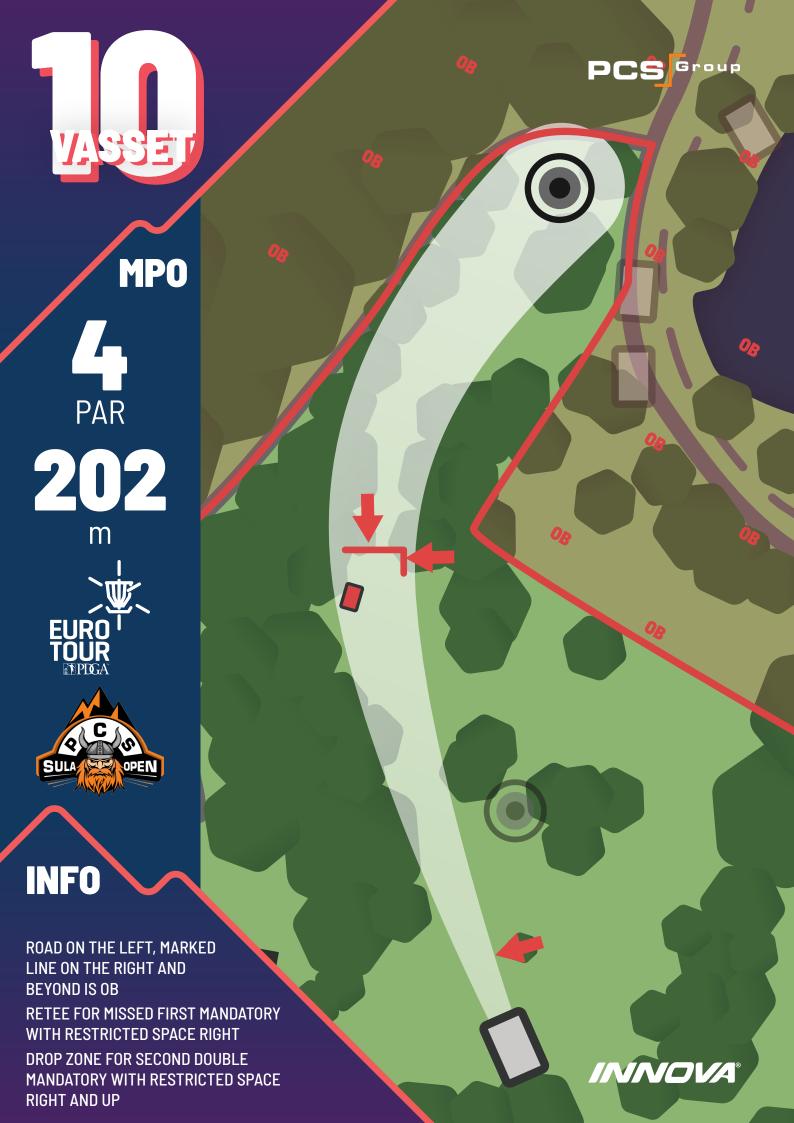

## VASSET COURSE

| HOLE    | 1   | 2  | 3   | 4   | 5   | 6   | 7   | 8  | 9   | 10  | 11  | 12  | 13 | 14  | 15 | 16 | 17 | 18  | TOT   |
|---------|-----|----|-----|-----|-----|-----|-----|----|-----|-----|-----|-----|----|-----|----|----|----|-----|-------|
| PAR     | 3   | 3  | 3   | 4   | 4   | 3   | 4   | 3  | 4   | 4/5 | 5   | 3/4 | 3  | 4/5 | 3  | 3  | 3  | 3/4 | 62/66 |
| MP0 (m) | 132 | 84 | 126 | 146 | 170 | 122 | 166 | 80 | 156 | 211 | 300 | 124 | 70 | 202 | 79 | 88 | 84 | 159 | 2499  |
| FP0 (m) | 132 | 84 | 107 | 135 | 147 | 108 | 150 | 80 | 145 | 211 | 240 | 124 | 70 | 202 | 79 | 88 | 84 | 159 | 2345  |