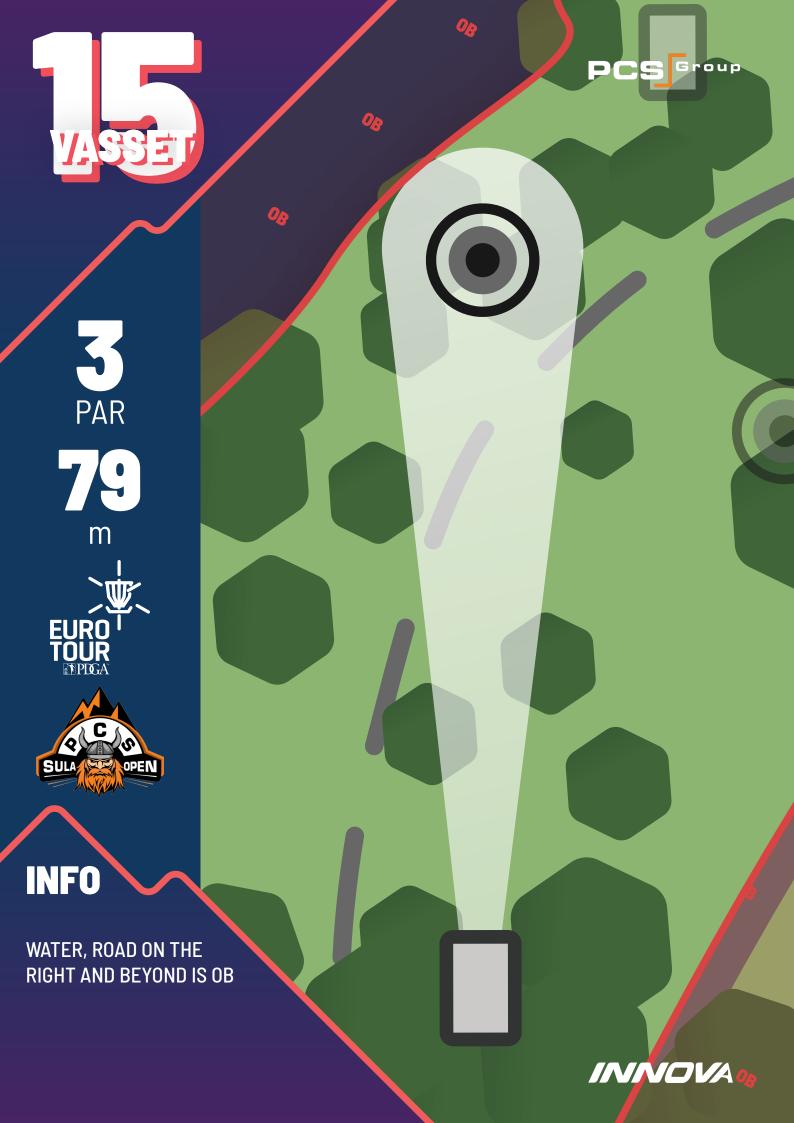

## VASSET COURSE

| HOLE    | 1   | 2  | 3   | 4   | 5   | 6   | 7   | 8  | 9   | 10  | 11  | 12  | 13 | 14  | 15 | 16 | 17 | 18  | TOT   |
|---------|-----|----|-----|-----|-----|-----|-----|----|-----|-----|-----|-----|----|-----|----|----|----|-----|-------|
| PAR     | 3   | 3  | 3   | 4   | 4   | 3   | 4   | 3  | 4   | 4/5 | 5   | 3/4 | 3  | 4/5 | 3  | 3  | 3  | 3/4 | 62/66 |
| MP0 (m) | 132 | 84 | 126 | 146 | 170 | 122 | 166 | 80 | 156 | 211 | 300 | 124 | 70 | 202 | 79 | 88 | 84 | 159 | 2499  |
| FP0 (m) | 132 | 84 | 107 | 135 | 147 | 108 | 150 | 80 | 145 | 211 | 240 | 124 | 70 | 202 | 79 | 88 | 84 | 159 | 2345  |