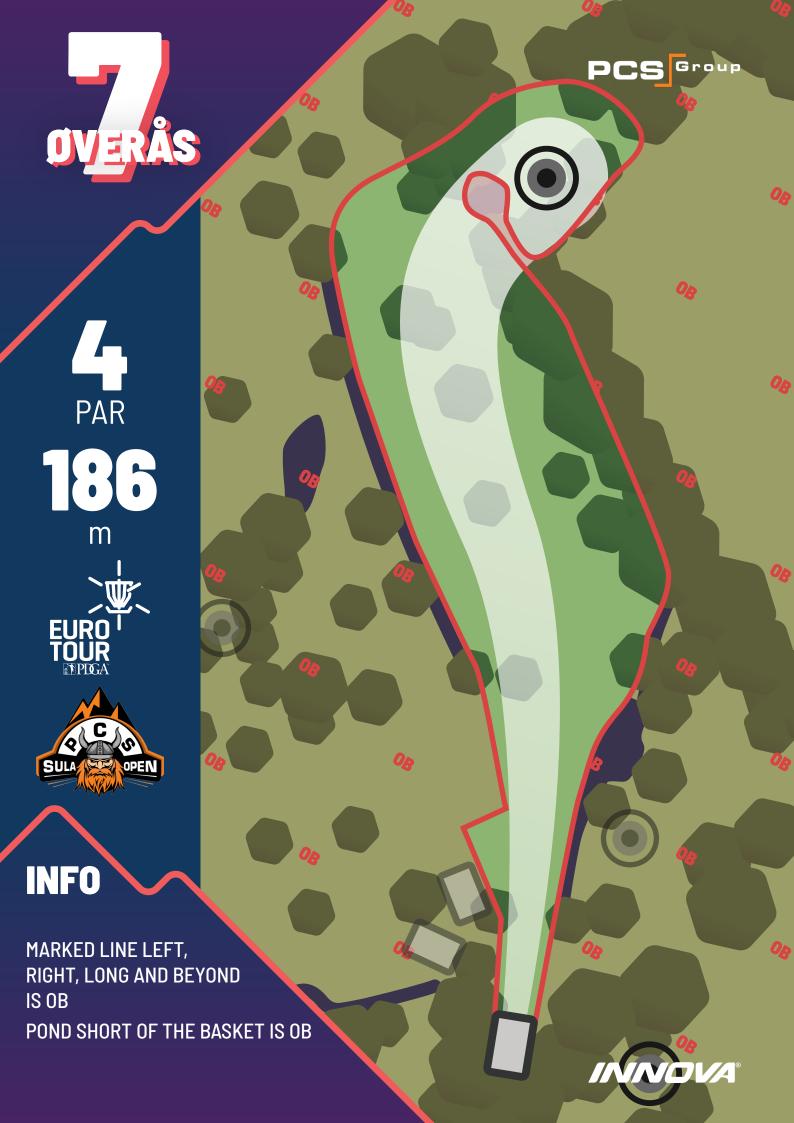

## **OVERÅS COURSE**

| HOLE    | 1   | 2   | 3   | 4   | 5  | 6  | 7   | 8   | 9   | 10  | 11 | 12  | 13  | 14  | 15  | 16  | 17  | 18  | TOT   |
|---------|-----|-----|-----|-----|----|----|-----|-----|-----|-----|----|-----|-----|-----|-----|-----|-----|-----|-------|
| PAR     | 3   | 3   | 3   | 3   | 3  | 3  | 4   | 4   | 3   | 3   | 3  | 3   | 4/5 | 3   | 4/5 | 4   | 4   | 4   | 61/63 |
| MP0 (m) | 124 | 108 | 111 | 105 | 99 | 94 | 205 | 160 | 104 | 100 | 88 | 111 | 222 | 125 | 290 | 185 | 155 | 194 | 2564  |
| FP0 (m) | 124 | 108 | 111 | 105 | 84 | 94 | 205 | 146 | 81  | 100 | 88 | 111 | 222 | 107 | 290 | 185 | 135 | 194 | 2474  |