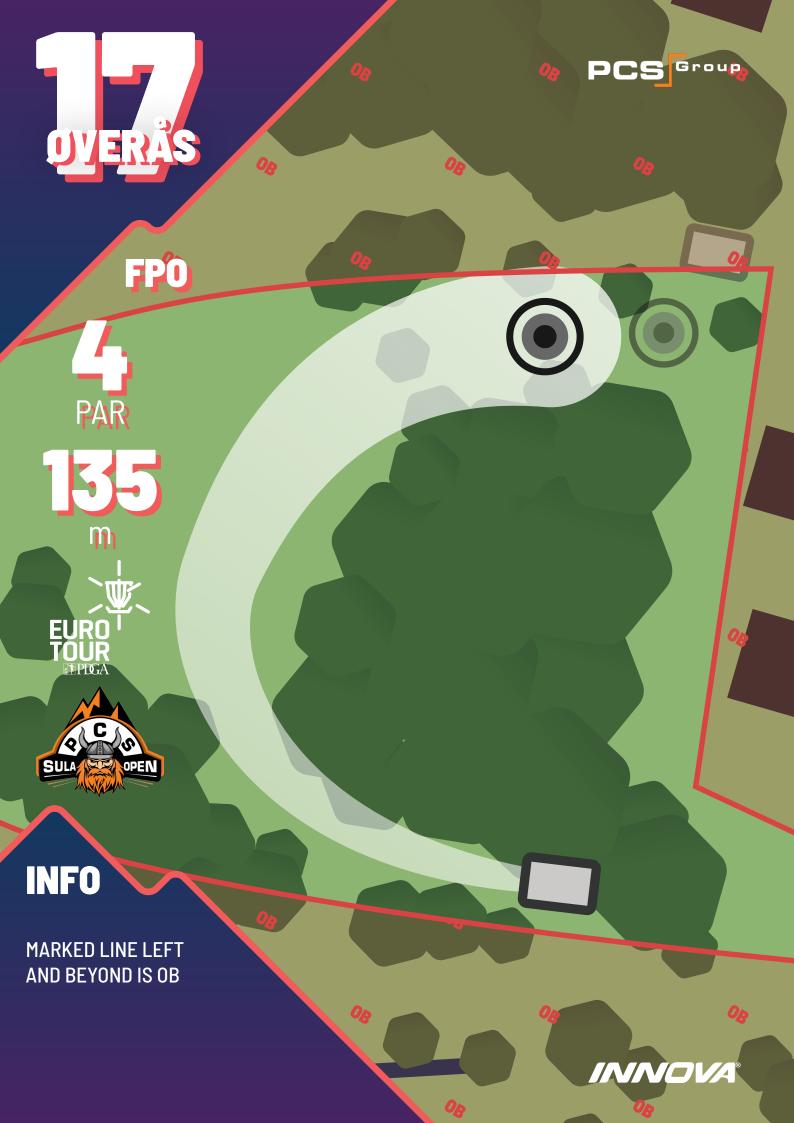

## **OVERÅS COURSE**

| HOLE    | 1   | 2   | 3   | 4   | 5  | 6  | 7   | 8   | 9   | 10  | 11 | 12  | 13  | 14  | 15  | 16  | 17  | 18  | TOT   |
|---------|-----|-----|-----|-----|----|----|-----|-----|-----|-----|----|-----|-----|-----|-----|-----|-----|-----|-------|
| PAR     | 3   | 3   | 3   | 3   | 3  | 3  | 4   | 4   | 3   | 3   | 3  | 3   | 4/5 | 3   | 4/5 | 4   | 4   | 4   | 61/63 |
| MP0 (m) | 124 | 108 | 111 | 105 | 99 | 94 | 205 | 160 | 104 | 100 | 88 | 111 | 222 | 125 | 290 | 185 | 155 | 194 | 2564  |
| FP0 (m) | 124 | 108 | 111 | 105 | 84 | 94 | 205 | 146 | 81  | 100 | 88 | 111 | 222 | 107 | 290 | 185 | 135 | 194 | 2474  |