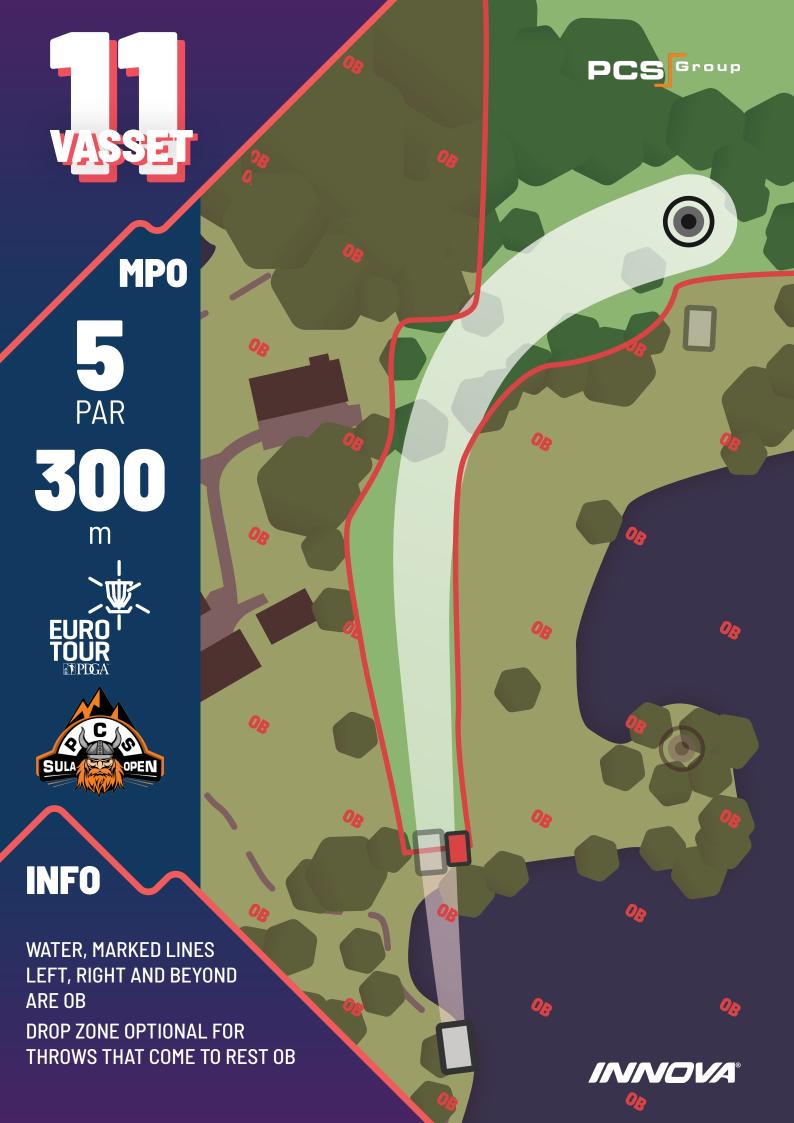

## VASSET COURSE

| HOLE    | 1   | 2  | 3   | 4   | 5   | 6   | 7   | 8  | 9   | 10  | 11  | 12  | 13 | 14  | 15 | 16 | 17 | 18  | TOT   |
|---------|-----|----|-----|-----|-----|-----|-----|----|-----|-----|-----|-----|----|-----|----|----|----|-----|-------|
| PAR     | 3   | 3  | 3   | 4   | 4   | 3   | 4   | 3  | 4   | 4/5 | 5   | 3/4 | 3  | 4/5 | 3  | 3  | 3  | 3/4 | 62/66 |
| MP0 (m) | 132 | 84 | 126 | 146 | 170 | 122 | 166 | 80 | 156 | 211 | 300 | 124 | 70 | 202 | 79 | 88 | 84 | 159 | 2499  |
| FP0 (m) | 132 | 84 | 107 | 135 | 147 | 108 | 150 | 80 | 145 | 211 | 240 | 124 | 70 | 202 | 79 | 88 | 84 | 159 | 2345  |